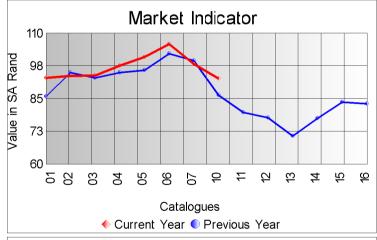

Considering that there is still some uncertainty what the European market will do after the off -season, this opening sale delivered very good results and reflected some positivity in the market.

The sale closed on an average market indicator of R92.83, with 96% of the offering sold. This is 7% up from the corresponding winter sale of 2010. A highest price of R200.00 was paid for a bale of 27 micron good style winter kid mohair, although a bale of summer kid mohair offered on this winter sale achieved a higher price, but, is not quoted.

The good performance of kid mohair on today's sale is an indicatio n that there is still good interest from this sector of the market .

The weakening in the South African currency also assisted buyers on today's sale.

Compared to the corresponding winter sale of 2010, prices were as follows:

Kids (winter) up 21.5% Young goats (winter) up 22.7% Fine adults up 4% Strong adults up 4% Average up 7%

The second sale of the winter season is scheduled for 6 September 2011.

Issued by Mohair South Africa Tel. (041) 487 1386 e-mail: info@mohair.co.za

|                       | Mas      | ss       |        | Market Indicator |          |           |
|-----------------------|----------|----------|--------|------------------|----------|-----------|
| Description           | Offered  | Sold     | % Sold | Current          | Previous | Last Year |
| Kids                  |          |          |        |                  |          |           |
| Summer                | 466.5    | 466.5    | 100.00 |                  | 195.18   |           |
| Winter                | 6,400.1  | 6,400.1  | 100.00 | 157.54           | 185.47   | 129.70    |
| Young Goats<br>Summer |          |          |        |                  | 136.09   |           |
| Winter                | 7,573.4  | 7,573.4  | 100.00 | 119.55           |          | 97.43     |
| Adults<br>Fine        | 7,317.3  | 6,508.3  | 88.94  | 85.49            | 93.18    | 82.04     |
| Strong                | 45,315.7 | 42,315.6 | 93.38  | 82.23            | 84.09    | 79.08     |
| Total                 | 88,853.6 | 85,044.5 | 95.71  | 92.83            | 98.33    | 86.43     |