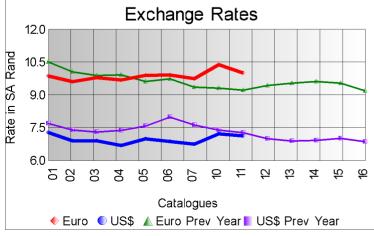

## Market Report Catalogue: 201111

Euro Rate: 10.01 Dollar Rate: 7.13

The second sale of the 2011 winter season took place in Port Eliza beth today (6 September 2011) with 108 284 kg's on offer.

The offering was still characterized by a large quantity of drought affected hair, which had a negative impact on length and inevita bly on prices. This should be taken into account when comparing prices.