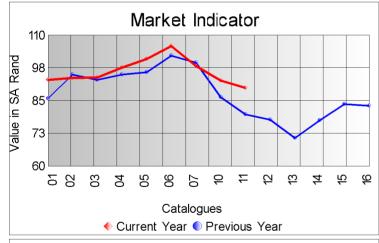

Despite this, the results on today's sale were still good, with an average market indicator of R90.02, which was 3% down from the previous sale, but 13% higher than the corresponding sale of 2010.

A very positive fact which emerged from the sale was the good demand for winter kid mohair, especially the stronger end.

The third sale of the winter season is scheduled for 27 September 2011

|             | Market Indicator |           |        |         |          |           |
|-------------|------------------|-----------|--------|---------|----------|-----------|
| Description | Offered          | Sold      | % Sold | Current | Previous | Last Year |
| Kids        |                  |           |        |         |          |           |
| Summer      | 100.0            | 100.0     | 100.00 |         |          |           |
| Winter      | 16,266.4         | 15,944.2  | 98.02  | 169.54  | 157.54   |           |
| Young Goats |                  |           |        |         |          |           |
| Summer      |                  |           |        |         |          |           |
| Winter      | 15,174.2         | 14,193.6  | 93.54  | 110.68  | 119.55   | 103.02    |
| Adults      | 40.005.0         | 0.474.4   |        |         |          |           |
| Fine        | 10,285.0         | 9,474.4   | 92.12  | 82.49   | 85.49    | 77.20     |
| Strong      | 39,086.2         | 35,848.0  | 91.72  | 80.21   | 82.23    |           |
| Total       | 108,284.2        | 102,421.0 | 94.59  | 90.02   | 92.83    | 79.81     |