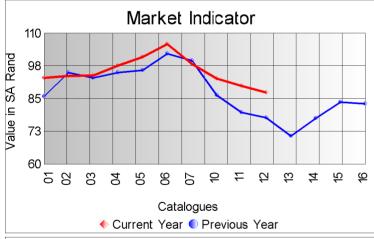

The average market indicator closed on R87.46, 2.8% down from the previous sale, but still 12% higher than the corresponding sale of 2010. A highest price of R239.00 was paid for a bale of 25 micron good s tyle winter kid mohair.

Compared to the previous sale, prices were as follows:

| Kids (winter)        | down | 4.2%  |
|----------------------|------|-------|
| Young goats (winter) | down | 10.7% |
| Fine adults          | down | 5%    |
| Strong adults        | down | 1.9%  |
| Average              | down | 2.8%  |

| Mass        |           |           | Market Indicator |         |          |           |
|-------------|-----------|-----------|------------------|---------|----------|-----------|
| Description | Offered   | Sold      | % Sold           | Current | Previous | Last Year |
| Kids        |           |           |                  |         |          |           |
| Summer      | 291.8     | 190.5     | 65.28            |         |          |           |
| Winter      | 26,829.3  | 25,399.5  | 94.67            | 162.49  | 169.54   |           |
| Young Goats |           |           |                  |         |          |           |
| Summer      |           |           |                  |         |          |           |
| Winter      | 30,220.1  | 25,702.8  | 85.05            | 98.86   | 110.68   | 96.93     |
| Adults      |           |           |                  |         |          |           |
| Fine        | 23,773.9  | 19,973.8  | 84.02            | 78.34   | 82.49    | 75.56     |
| Strong      | 72,256.9  | 59,383.7  | 82.18            | 78.69   | 80.21    |           |
| Total       | 196,161.3 | 172,588.7 | 87.98            | 87.46   | 90.02    | 77.88     |