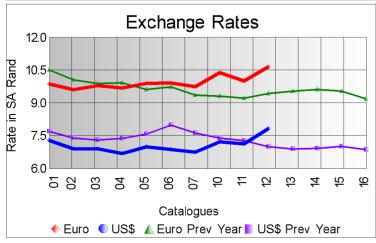

## Market Report Catalogue: 201112

Euro Rate: 10.66
Dollar Rate: 7.83

The third sale of the 2011 winter season took place today (27 Sept ember 2011) with a large quantity (196 161kg's) on offer.

An unstable currency created a difficult trading environment and t he two topmakers were the most active in the market, with greasy b uyers taking up a small percentage of the offering. Buyers struggled to maintain price levels throughout the duration of the sale.