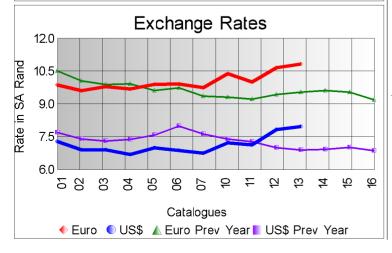

## Market Report Catalogue: 201113

Euro Rate: 10.84
Dollar Rate: 7.97

The fourth sale of the 2011 winter season took place in Port Elizabeth today (11 October 2011) with 120 105 kg's on offer.

The offering was characterized by better length and good quality mohair, especially the kid's mohair.

In total 96% of the offering was sold, with an average market indicator of R88.40, which is 1% higher than the previous sale. A highest price of R241.00 was paid for a bale of 25 micron good style winter kid mohair.

It is also encouraging that this average price is 25% higher than the corresponding sale of 2010.

Compared to the previous sale, prices were as follows:

Kids (winter) up 7%
Young goats (winter) up 5%
Fine adults up 4.8%
Strong adults unchanged
Average up 1%