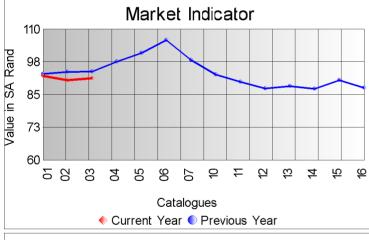

Fears that the larger than normal offering (188 150 kg) could negatively influence prices did not materialize and prices even improved despite this. The possitive signals in the global economy and fierce competition amongst all mohair buyers for good quality mohair resulted in a 1% increase in the average market indicator to close on R91.43 per kg. The overall sales clearance reflected the strong competition and closed on 98.60%

A highest price of R245.20 per kg was paid for a bale of 25 micron good style summer kid mohair.

Compared to the previous sale prices were as follows:

Kids (summer) up 3.3% Young goats (summer) up 2.4% Fine adults up 3.5% Strong adults unchanged Average up 1%

The next auction is schedule for 24 April 2012.

| Mass        |           |           |        | Market Indicator |          |           |  |
|-------------|-----------|-----------|--------|------------------|----------|-----------|--|
| Description | Offered   | Sold      | % Sold | Current          | Previous | Last Year |  |
| Kids        |           |           |        |                  |          |           |  |
| Summer      | 23,565.0  | 21,871.3  | 92.81  | 176.50           | 170.82   | 180.74    |  |
| Winter      | 917.5     | 917.5     | 100.00 | 166.75           | 167.08   | 181.53    |  |
| Young Goats |           |           |        |                  |          |           |  |
| Summer      | 34,229.0  | 33,849.0  | 98.89  | 139.79           | 136.49   | 125.32    |  |
| Winter      | 1,668.1   | 1,668.1   | 100.00 | 126.76           | 115.14   |           |  |
| Adults      |           |           |        |                  |          |           |  |
| Fine        | 21,928.0  | 21,625.6  | 98.62  | 82.98            | 80.15    | 89.32     |  |
| Strong      | 74,910.7  | 74,643.5  | 99.64  | 75.50            | 74.91    | 81.63     |  |
| Total       | 188,150.9 | 185,507.6 | 98.60  | 91.43            | 90.60    | 93.97     |  |