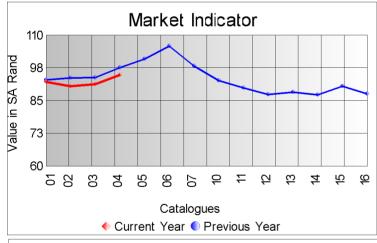

The overall market indicator gained 4% to close on R94.98 per kg, with an overall sales clearance of 98%.

A highest price of R275.00 per kg was paid for a bale of super style 23 micron summer kid mohair.

Compared to the previous sale prices were as follows:

Kids (summer) up 4.4% Young goats (summer) up 3.7% Fine adults up 9.6% Strong adults up 10.3% Average up 4%

The next auction is schedule for 15 May 2012.

| Mass        |           |           |        | Market Indicator |          |           |  |
|-------------|-----------|-----------|--------|------------------|----------|-----------|--|
| Description | Offered   | Sold      | % Sold | Current          | Previous | Last Year |  |
| Kids        |           |           |        |                  |          |           |  |
| Summer      | 31,993.3  | 31,570.3  | 98.68  | 184.24           | 176.50   | 180.38    |  |
| Winter      |           |           |        |                  | 166.75   |           |  |
| Young Goats |           |           |        |                  |          |           |  |
| Summer      | 38,144.9  | 37,370.9  | 97.97  | 144.96           | 139.79   | 138.23    |  |
| Winter      |           |           |        |                  | 126.76   |           |  |
| Adults      | 07.007.0  | 00 750 5  |        |                  |          |           |  |
| Fine        | 27,687.9  | 26,758.5  | 96.64  | 90.92            | 82.98    | 98.10     |  |
| Strong      | 54,846.1  | 53,544.2  | 97.63  | 83.25            | 75.50    | 85.84     |  |
| Total       | 184,629.1 | 180,548.8 | 97.79  | 94.98            | 91.43    | 97.76     |  |