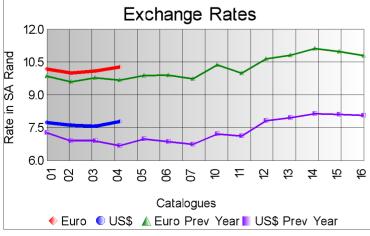

## Market Report Catalogue: 201204

Euro Rate: 10.28 Dollar Rate: 7.79

The fourth sale of the 2012 summer season took place in Port Eliza beth today (24 April 2012) with another large offering of 184 629kg.