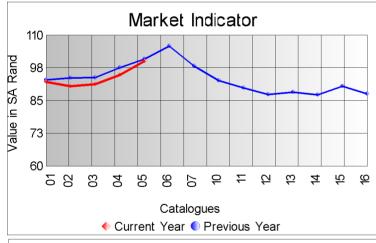

## Market Report Catalogue: 201205

Euro Rate: 10.53

Dollar Rate: 8.23

The fifth summer sale of 2012 took place in Port Elizabeth today (15 May 2012) with 69 497 kg's on offer.

The market continued its strong upward trend, with the average market indicator gaining 6% to break the R100 level once again to clo se on R100.35 per kg, with 97% of the offering being sold.

With the rand weakening nearly 6% against the Dollar and the Euro also marginally weaker compared to the previous sale, buyers competed strongly for the good quality mohair on offer. With limited quantities available for the rest of the summer season, buyers secured their stock supplies to satisfy the current good demand for mohair, despite the uncertainty coming from Europe.

22,799.8

A highest price of R272.10 per kg was paid for a bale of 23 micron super style summer kid mohair.

The mohair market has now gained nearly 9% from the 2012 opening sale.

Compared to the previous sale, prices were as follows:

Kids (summer) up 6% Young goats (summer) up 8.7% Fine adults up 13% Strong adults up 3% Average up 6 %

The next sale takes place on 29 May 2012.

|                                 | Mas      | ss       |        | Market Indicator |          |           |
|---------------------------------|----------|----------|--------|------------------|----------|-----------|
| Description                     | Offered  | Sold     | % Sold | Current          | Previous | Last Year |
| Kids                            |          |          |        |                  |          |           |
| Summer<br>Winter                | 11,720.6 | 10,501.4 | 89.60  | 195.01           | 184.24   | 199.47    |
| Young Goats<br>Summer<br>Winter | 12,573.6 | 11,887.6 | 94.54  | 157.56           | 144.96   | 146.98    |
| Adults<br>Fine                  | 8,853.4  | 8,660.4  | 97.82  | 103.00           | 90.92    | 99.65     |
| Strong                          | 22,799.8 | 22,682.8 | 99.49  | 85.89            | 83.25    | 85.73     |
| Total                           | 69,497.1 | 67,068.9 | 96.51  | 100.35           | 94.98    | 101.03    |