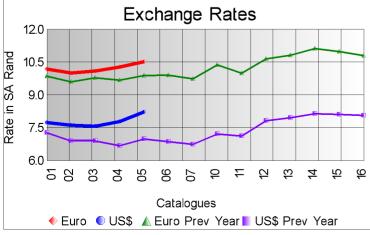

## Market Report Catalogue: 201205

Euro Rate: 10.53

Dollar Rate: 8.23

The fifth summer sale of 2012 took place in Port Elizabeth today (15 May 2012) with 69 497 kg's on offer.

The market continued its strong upward trend, with the average market indicator gaining 6% to break the R100 level once again to clo se on R100.35 per kg, with 97% of the offering being sold.

With the rand weakening nearly 6% against the Dollar and the Euro also marginally weaker compared to the previous sale, buyers competed strongly for the good quality mohair on offer. With limited quantities available for the rest of the summer season, buyers secured their stock supplies to satisfy the current good demand for mohair, despite the uncertainty coming from Europe.