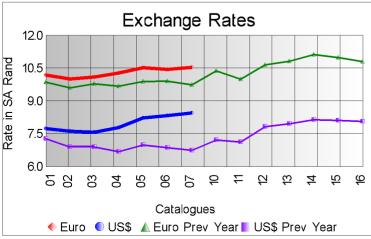

## Market Report Catalogue: 201207

Euro Rate: 10.55

Dollar Rate: 8.46

The final sale of the 2012 summer season took place in Port Elizab eth today (12 June 2012) with 108 366kgs on offer, which was higher than the norm for a closing sale. The offering generally consisted of shorter hair, but also good individual clips.