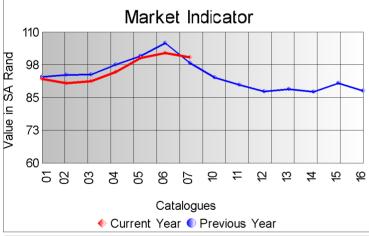

The average market indicator shed 1.7% to close on R100.52, with a sales clearance of 98%. This is still 9% higher from the opening sale of the summer season.

There was a better demand for kids on today's sale with a highest price of R360.00 per kg being paid for a bale of 25 micron super s tyle summer kid mohair.

The average market indicator for the season amounted to R96.05, which is only slightly down from 2011.

It is indeed encouraging to note that the volumes offered this sea son via the auction system is approximately 8% up from last year.

Compared to the previous sale prices were as follows:

Kids (summer) up 3%
Young goats (summer) down 4.5%
Fine adults down 4%
Strong adults unchanged
Average down 1.7%

The first sale of the winter season takes place on 14 August 2012.

|             | Ma        | ss        |        | Market Indicator |          |           |
|-------------|-----------|-----------|--------|------------------|----------|-----------|
| Description | Offered   | Sold      | % Sold | Current          | Previous | Last Year |
| Kids        |           |           |        |                  |          |           |
| Summer      | 11,588.6  | 11,348.0  | 97.92  | 210.16           | 203.50   | 195.18    |
| Winter      |           |           |        |                  |          | 185.47    |
| Young Goats |           |           |        |                  |          |           |
| Summer      | 20,677.6  | 20,194.6  | 97.66  | 152.25           | 159.36   | 136.09    |
| Winter      |           |           |        |                  |          |           |
| Adults      | 14.507.3  | 13.481.7  | 92.93  | 98.44            | 102.83   | 93.18     |
| Fine        | ,         | -, -      |        |                  |          |           |
| Strong      | 42,398.7  | 41,853.7  | 98.71  | 86.81            | 86.55    | 84.09     |
| Total       | 108,366.4 | 105,867.2 | 97.69  | 100.52           | 102.21   | 98.33     |