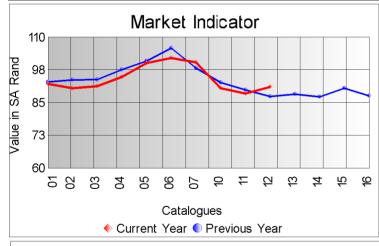

## Market Report Catalogue: 201212

Euro Rate: 10.61

Dollar Rate: 8.18

The third sale of the 2012 winter season took place in Port Elizab eth today (25 September 2012) with another large offering of 135 5 21kg.

The offering consisted of good quality hair as well as good overall length.

The results on today's sale was very encouraging, with the overall market indicator gaining 3% from the previous sale to close on R9 1.13 per kg and an overall sales clearance of 96%.

The strong demand for kids and young goats' hair continued with be tter competition amongst the buyers for adult mohair also resultin g in slightly higher prices for this sector.

Although the demand for stronger young goats was easier, the demand for the finer end of the young goats was much better, resulting in an unchanged overall young goat's indicator.

A highest price of R210.00 per kg was paid for winter kid mohair on today's sale.

Compared to the previous sale prices were as follows:

Kids (winter) up 2.7%

Young goats (winter) unchanged

| Mass      |                                                      |                                                                                             |                                                                                                                                                                                                                                           | Market Indicator                                                                                                                                                                                                                                                                                                    |                                                                                                                                                                                                                                                                                                                                                                                                |  |
|-----------|------------------------------------------------------|---------------------------------------------------------------------------------------------|-------------------------------------------------------------------------------------------------------------------------------------------------------------------------------------------------------------------------------------------|---------------------------------------------------------------------------------------------------------------------------------------------------------------------------------------------------------------------------------------------------------------------------------------------------------------------|------------------------------------------------------------------------------------------------------------------------------------------------------------------------------------------------------------------------------------------------------------------------------------------------------------------------------------------------------------------------------------------------|--|
| Offered   | Sold                                                 | % Sold                                                                                      | Current                                                                                                                                                                                                                                   | Previous                                                                                                                                                                                                                                                                                                            | Last Year                                                                                                                                                                                                                                                                                                                                                                                      |  |
|           |                                                      |                                                                                             |                                                                                                                                                                                                                                           |                                                                                                                                                                                                                                                                                                                     |                                                                                                                                                                                                                                                                                                                                                                                                |  |
| 474.7     |                                                      |                                                                                             |                                                                                                                                                                                                                                           |                                                                                                                                                                                                                                                                                                                     |                                                                                                                                                                                                                                                                                                                                                                                                |  |
| 27,863.1  | 27,863.1                                             | 100.00                                                                                      | 184.61                                                                                                                                                                                                                                    | 179.80                                                                                                                                                                                                                                                                                                              | 162.49                                                                                                                                                                                                                                                                                                                                                                                         |  |
|           |                                                      |                                                                                             |                                                                                                                                                                                                                                           |                                                                                                                                                                                                                                                                                                                     |                                                                                                                                                                                                                                                                                                                                                                                                |  |
|           |                                                      |                                                                                             |                                                                                                                                                                                                                                           |                                                                                                                                                                                                                                                                                                                     |                                                                                                                                                                                                                                                                                                                                                                                                |  |
| 19,045.0  | 18,049.3                                             | 94.77                                                                                       | 122.39                                                                                                                                                                                                                                    | 122.16                                                                                                                                                                                                                                                                                                              | 98.86                                                                                                                                                                                                                                                                                                                                                                                          |  |
|           |                                                      |                                                                                             |                                                                                                                                                                                                                                           |                                                                                                                                                                                                                                                                                                                     |                                                                                                                                                                                                                                                                                                                                                                                                |  |
| 15,942.9  | 15,713.0                                             | 98.56                                                                                       | 82.41                                                                                                                                                                                                                                     | 81.07                                                                                                                                                                                                                                                                                                               | 78.34                                                                                                                                                                                                                                                                                                                                                                                          |  |
| 53,085.9  | 49,602.4                                             | 93.44                                                                                       | 79.20                                                                                                                                                                                                                                     | 77.46                                                                                                                                                                                                                                                                                                               | 78.69                                                                                                                                                                                                                                                                                                                                                                                          |  |
| 135,521.0 | 129,969.2                                            | 95.90                                                                                       | 91.13                                                                                                                                                                                                                                     | 88.58                                                                                                                                                                                                                                                                                                               | 87.46                                                                                                                                                                                                                                                                                                                                                                                          |  |
|           | Offered  474.7 27,863.1  19,045.0  15,942.9 53,085.9 | Offered Sold  474.7 27,863.1 27,863.1 19,045.0 18,049.3 15,942.9 15,713.0 53,085.9 49,602.4 | Offered         Sold         % Sold           474.7         27,863.1         100.00           19,045.0         18,049.3         94.77           15,942.9         15,713.0         98.56           53,085.9         49,602.4         93.44 | Offered         Sold         % Sold         Current           474.7         27,863.1         100.00         184.61           19,045.0         18,049.3         94.77         122.39           15,942.9         15,713.0         98.56         82.41           53,085.9         49,602.4         93.44         79.20 | Offered         Sold         % Sold         Current         Previous           474.7         27,863.1         100.00         184.61         179.80           19,045.0         18,049.3         94.77         122.39         122.16           15,942.9         15,713.0         98.56         82.41         81.07           53,085.9         49,602.4         93.44         79.20         77.46 |  |