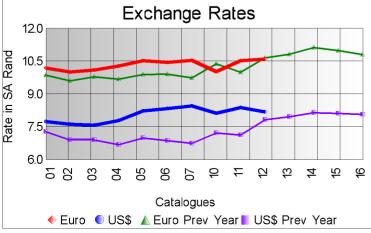

## Market Report Catalogue: 201212

Euro Rate: 10.61

Dollar Rate: 8.18

The third sale of the 2012 winter season took place in Port Elizab eth today (25 September 2012) with another large offering of 135 5 21kg.