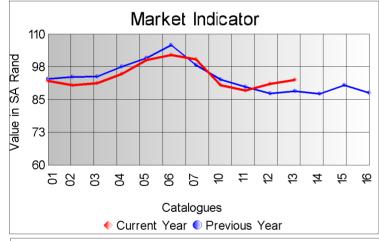

The softer currency supported today's market, with the average market indicator gaining 1.7% from the previous sale to close on R92. 65 per kg.

Although competition from all the buying houses was not as fierce today, a very good sales clearance of 97.7% was achieved. Although kid's prices eased slightly, demand for young goats as well as str ong adults were steady, with fine adults better in demand.

A highest price of R211.00 per kg was paid for a bale of 25 micron good style winter kid mohair.

Compared to the previous sale prices were as follows:

Kids (winter) down 1.2% Young goats (winter) unchanged Fine adults up 2% Strong adults unchanged Average up 1.7%

The next sale will take place on 30 October 2012.

|             | Ma        | ss        |        | Market Indicator |          |           |
|-------------|-----------|-----------|--------|------------------|----------|-----------|
| Description | Offered   | Sold      | % Sold | Current          | Previous | Last Year |
| Kids        |           |           |        |                  |          |           |
| Summer      |           |           |        |                  |          |           |
| Winter      | 29,197.7  | 29,032.9  | 99.44  | 182.46           | 184.61   | 174.93    |
| Young Goats |           |           |        |                  |          |           |
| Summer      |           |           |        |                  |          |           |
| Winter      | 18,920.9  | 17,575.2  | 92.89  | 122.40           | 122.39   | 103.69    |
| Adults      |           |           |        |                  |          |           |
| Fine        | 15,985.8  | 15,448.2  | 96.64  | 83.94            | 82.41    | 82.12     |
| Strong      | 56,652.1  | 55,911.1  | 98.69  | 79.25            | 79.20    | 79.07     |
| Total       | 135,801.8 | 132,684.7 | 97.70  | 92.65            | 91.13    | 88.40     |