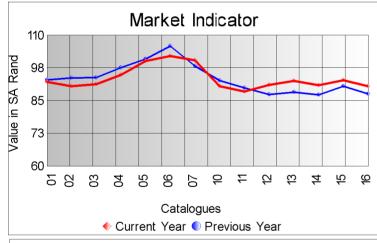

## Market Report Catalogue: 201216

Euro Rate: 11.56
Dollar Rate: 8.84

The final sale of the 2012 winter season took place in Port Elizab eth today (4 December 2012), with 100 142 kg's on offer.

The market held firm on today's sale, taking into consideration the large volumes of outsorts offered, which did not attract such go od competition. The average market indicator closed on R90.65, 2.4% down from the previous sale, due to reasons already mentioned.

The average market indicator for the winter season came in at R91.08, 2% higher than the 2011 winter season, with the improvement in kid's prices driving the increase. The average market indicator f or the year was R93.57, marginally higher than the 2011 year. The se prices were achieved despite trying economic times and a slowdown in the adult mohair market in China.

The next sale will take place on 19 February 2013.

|             | Mas       | ss       |        | Market Indic |          |          |  |
|-------------|-----------|----------|--------|--------------|----------|----------|--|
| Description | Offered   | Sold     | % Sold | Current      | Previous | Last Yea |  |
| Kids        |           |          |        |              |          |          |  |
| Summer      |           |          |        |              |          |          |  |
| Winter      | 14,855.3  | 14,855.3 | 100.00 | 185.40       | 185.06   | 167.18   |  |
| Young Goats |           |          |        |              |          |          |  |
| Summer      |           |          |        |              |          | 130.85   |  |
| Winter      | 15,388.5  | 14,701.5 | 95.54  | 125.19       | 122.63   | 106.16   |  |
| Adults      |           |          |        |              |          |          |  |
| Fine        | 9,691.9   | 9,358.0  | 96.55  | 82.15        | 83.64    | 78.12    |  |
| Strong      | 42,072.5  | 37,834.5 | 89.93  | 78.23        | 78.70    | 75.55    |  |
| Total       | 100,142.4 | 94,063.9 | 93.93  | 90.65        | 92.87    | 87.69    |  |