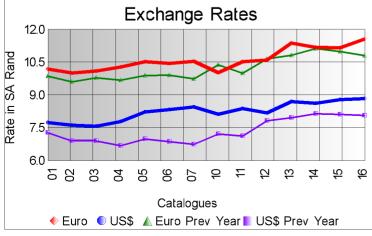

## Market Report Catalogue: 201216

Euro Rate: 11.56
Dollar Rate: 8.84

The final sale of the 2012 winter season took place in Port Elizab eth today (4 December 2012), with 100 142 kg's on offer.

The market held firm on today's sale, taking into consideration the large volumes of outsorts offered, which did not attract such go od competition. The average market indicator closed on R90.65, 2.4% down from the previous sale, due to reasons already mentioned.