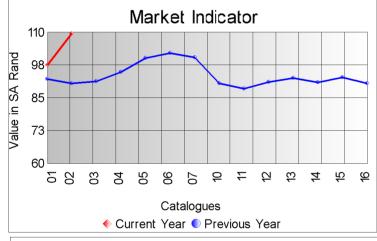

Today's sale was characterised by strong demand from all the buyin g houses for the good quality mohair on offer.

The average market indicator gained 12.3% from the previous sale to close on an excellent average price of R109.71.

Price levels are driven by strong demand especially for good quality kids and young goat's hair.

A highest price of R304.50 p/kg was paid for a bale of 24 micron g ood style kid mohair.

Compared to the previous sale prices were as follows:

Kids (summer) up 24.4% Young goats (summer) up 7.2% Fine adults up 7.7% Strong adults up 5.3% Average up 12.3%

The next sale will take place on 26 March 2013.

|                                 | Market Indicator     |                      |                |                 |                |                  |
|---------------------------------|----------------------|----------------------|----------------|-----------------|----------------|------------------|
| Description                     | Ma<br>Offered        | Sold                 | % Sold         |                 |                | Last Year        |
| Kids                            |                      |                      |                |                 |                |                  |
| Summer                          | 21,152.2             | 21,071.2             | 99.62          | 258.89          | 208.13         | 170.82           |
| Winter                          | 86.2                 | 86.2                 | 100.00         |                 |                | 167.08           |
| Young Goats<br>Summer<br>Winter | 37,381.5             | 35,932.5             | 96.12          | 169.70          | 158.29         | 136.49<br>115.14 |
| Adults<br>Fine<br>Strong        | 28,699.1<br>55,284.7 | 27,878.1<br>54.677.7 | 97.14<br>98.90 | 102.92<br>86.69 | 95.54<br>82.35 | 80.15<br>74.91   |
| Total                           | 167,899.6            | 164,686.6            | 98.09          | 109.71          | 97.67          | 90.60            |