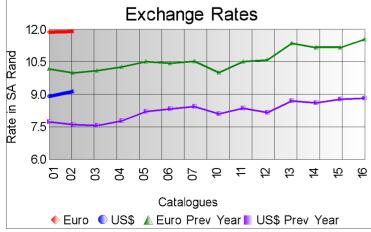

## **Market Report**

Catalogue: 201302

Euro Rate: 11.92 **Dollar Rate:** 9.14

The second sale of the 2013 summer season took place in Port Eliza beth today (12 March 2013) with a good quality offering of 167 899kg's.