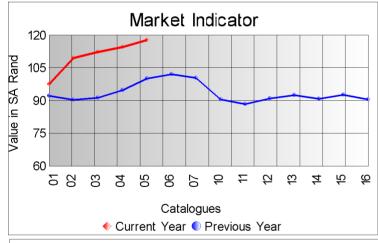

The strong showing in the market continued today with the average market indicator increasing by 2.7% to close on R117.97, which is nearly 21% higher than the opening sale of the year.

There was strong demand across all sectors, with buying houses competing actively for the good quality mohair on offer.

Kids (summer) up 4.5% Young goats (summer) up 5% Fine adults up 3% Strong adults unchanged Average up 2.7%

The next sale will take place on 28 May 2013.

| Mass                            |           |           |        | Market Indicator |          |           |
|---------------------------------|-----------|-----------|--------|------------------|----------|-----------|
| Description                     | Offered   | Sold      | % Sold | Current          | Previous | Last Year |
| Kids                            |           |           |        |                  |          |           |
| Summer<br>Winter                | 24,688.5  | 24,260.5  | 98.27  | 279.24           | 267.28   | 267.28    |
| Young Goats<br>Summer<br>Winter | 31,292.4  | 29,520.3  | 94.34  | 192.54           | 183.47   | 183.47    |
| Adults<br>Fine                  | 16,575.2  | 14,413.8  | 86.96  | 116.86           | 113.59   | 113.59    |
| Strong                          | 46,463.4  | 46,355.4  | 99.77  | 88.73            | 89.64    | 89.64     |
| Total                           | 139,023.1 | 133,484.6 | 96.02  | 117.97           | 114.82   | 114.82    |