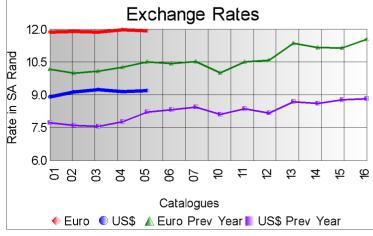

## **Market Report** Catalogue: 201305

Euro Rate: 11.95 **Dollar Rate:** 9.21

The fifth sale of the 2013 summer season took place in Port Elizab eth today (14 May 2013), with a fairly large offering of 139 023kg. Some very good individual clips were on offer, with a highest price of R425.50 per kg paid for a bale of 24 micron super style kid mohair, equalling the highest price ever for a bale of kid mohair.