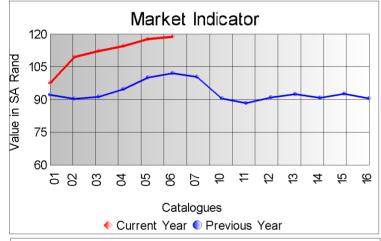

## Market Report Catalogue: 201306

Euro Rate: 12.58
Dollar Rate: 9.73

The mohair market continued on a positive note on today's (28 May 2013) mohair sale held in Port Elizabeth. A total of 67 808 kg's was on offer, which consisted of some excellent individual clips. The average market indicator gained a further 1% from the previous sale to close on R118.94 per kg.

Compared to the previous sale prices were as follows:

Kids (summer) up 4.7%
Young goats(summer) unchgd
Fine adults up 2%
Strong adults up 1.8%
Average up 1%

The next sale will take place on 11 June 2013.

| Mass                            |          |          |        | Market Indicator |          |           |  |
|---------------------------------|----------|----------|--------|------------------|----------|-----------|--|
| Description                     | Offered  | Sold     | % Sold | Current          | Previous | Last Year |  |
| Kids                            |          |          |        |                  |          |           |  |
| Summer<br>Winter                | 12,635.1 | 12,592.1 | 99.66  | 292.50           | 279.24   | 203.50    |  |
| Young Goats<br>Summer<br>Winter | 15,188.5 | 14,796.1 | 97.42  | 189.52           | 192.54   | 159.36    |  |
| Adults<br>Fine                  | 9,847.5  | 9,425.4  | 95.71  | 119.11           | 116.86   | 102.83    |  |
| Strong                          | 21,014.6 | 21,014.6 | 100.00 | 90.38            | 88.73    | 86.55     |  |
| Total                           | 67,807.9 | 66,856.7 | 98.60  | 118.94           | 117.97   | 102.21    |  |