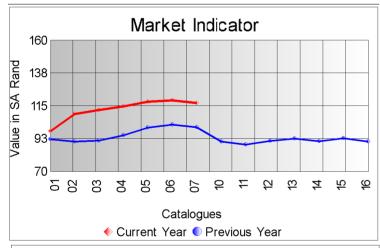

For this reason and also because all auction houses were not competing on the auction, the average market indicator softened slightly to R117.22. This is still 20% higher than the opening sale of the se ason and 16.6% higher than the closing summer sale of 2012.

This summer season delivered some excellent results and showed sub stantial increases from the 2012 summer season across the board with

the average market indicator for the season averaging at R112.69, up 17.3% from the 2012 summer season.

There is once again also an increase in the volumes offered from the 2012 summer season, indicating that the increasing production trend will continue.

Compared to the previous sale prices were as follows:

Kids (summer) unchanged Young goats (summer) down 2.8% Fine adults down 10% Strong adults unchanged Average down 1%

The 1st sale of the winter season will take place on 13 August 201 3.

| Mass                            |           |           |        | Market Indicator |          |           |
|---------------------------------|-----------|-----------|--------|------------------|----------|-----------|
| Description                     | Offered   | Sold      | % Sold | Current          | Previous | Last Year |
| Kids                            |           |           |        |                  |          |           |
| Summer<br>Winter                | 15,476.3  | 15,354.3  | 99.21  | 292.85           | 292.50   | 210.16    |
| Young Goats<br>Summer<br>Winter | 23,961.0  | 23,295.3  | 97.22  | 184.17           | 189.52   | 152.25    |
| Adults<br>Fine                  | 15,306.7  | 14,913.7  | 97.43  | 108.56           | 119.11   | 98.44     |
| Strong                          | 36,866.2  | 36,460.2  | 98.90  | 90.14            | 90.38    | 86.81     |
| Total                           | 109,127.2 | 106,668.5 | 97.75  | 117.22           | 118.94   | 100.52    |