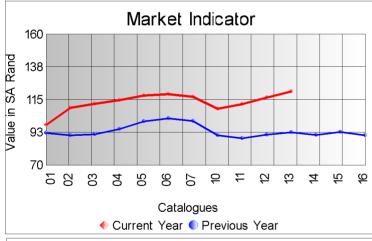

## Market Report Catalogue: 201313

Euro Rate: 13.52 Dollar Rate: 9.94

The fourth sale of the 2013 winter season took place in Port Elizabeth today (08 October 2013), with 148 106kg's on offer, with 98.5% of the offering being sold.

It was a very good quality offering, with the buying houses competing actively for the mohair on offer.

The market continued to rise with a 3.6% increase in the average market indicator from the previous sale, to close on R120.81 per kg, which is 11% higher than the opening sale of the season, and 30% up from the corresponding sale of 2012.

Strong demand for mohair across all the sectors was experienced, with a highest price of R400.10 per kg paid for a bale of super style 24 micron winter kid mohair.

Compared to the previous sale prices were as follows:

Kids (winter) up 6.8% Young goats (winter) up 8.7% Fine adults up 4.5% Strong adults up 2% Average up 3.6%

|             | Ma        | ISS       |        | Market Indicator |          |           |
|-------------|-----------|-----------|--------|------------------|----------|-----------|
| Description | Offered   | Sold      | % Sold | Current          | Previous | Last Year |
| Kids        |           |           |        |                  |          |           |
| Summer      |           |           |        |                  |          |           |
| Winter      | 27,687.4  | 27,687.4  | 100.00 | 291.16           | 272.63   | 182.46    |
| Young Goats |           |           |        |                  |          |           |
| Summer      |           |           |        |                  |          |           |
| Winter      | 23,274.3  | 22,381.1  | 96.16  | 177.42           | 163.15   | 122.40    |
| Adults      | 26.118.4  | 25.081.8  | 00.00  | 447.00           | 440 74   | 20.04     |
| Fine        | -, -      | -,        | 96.03  | 117.80           | 112.74   | 83.94     |
| Strong      | 56,600.5  | 56,329.5  | 99.52  | 90.20            | 88.52    | 79.25     |
| Total       | 148,106.7 | 145,905.9 | 98.51  | 120.81           | 116.61   | 92.65     |