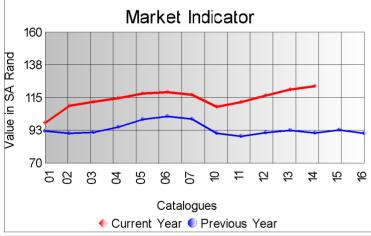

## Market Report Catalogue: 201314

Euro Rate: 13.61 Dollar Rate: 9.86

The mohair market maintained well on the fifth sale of the 2013 winter season, held in Port Elizabeth today (29 October 2013).

A total of 129 591 kg's was on offer with 96.6% of the offering being sold. The offering consisted of good quality mohair with excellent individual clips. The average market indicator gained 2% to close on R123.08 per kg.

Kids (winter) unchanged Young goats (winter) up 1.4% Fine adults unchanged Strong adults up 1.6% Average up 2%

The next sale will take place on 12 November 2013.

|             | Market Indicator |           |        |         |          |           |
|-------------|------------------|-----------|--------|---------|----------|-----------|
| Description | Offered          | Sold      | % Sold | Current | Previous | Last Year |
| Kids        |                  |           |        |         |          |           |
| Summer      |                  |           |        |         |          |           |
| Winter      | 29,208.0         | 28,065.8  | 96.09  | 292.21  | 291.16   | 186.28    |
| Young Goats |                  |           |        |         |          |           |
| Summer      |                  |           |        |         |          |           |
| Winter      | 23,002.1         | 22,326.7  | 97.06  | 179.88  | 177.42   | 121.47    |
| Adults      | 00.040.0         | 04 000 4  |        |         |          |           |
| Fine        | 23,648.3         | 21,983.4  | 92.96  | 117.47  | 117.80   | 81.67     |
| Strong      | 41,134.8         | 40,949.8  | 99.55  | 91.63   | 90.20    | 79.24     |
| Total       | 129,591.9        | 125,167.4 | 96.59  | 123.08  | 120.81   | 91.01     |