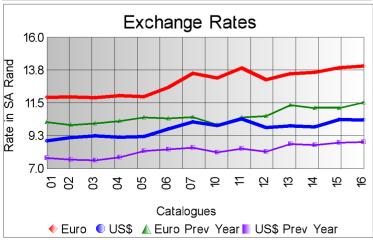

## Market Report Catalogue: 201316

Euro Rate: 14.04 Dollar Rate: 10.35

The final sale of the 2013 winter season took place in Port Elizabeth today (3 December 2013), with 145 485 kg's on offer.

The sale was bigger than usual and although very good individual lots were offered, the rest of the offering was very mixed. These factors, combined with less participation from the buying houses resulted in a small correction in the market, with the average market indicator loosing 4% to close on R118.33. This is still 8.6% higher than the opening sale of the season and 31% higher than the closing sale of 2012. Although there was a correction across all types, the statistics for the season was extremely positive. The average market indicator for the season was R117.60, which is nearly 30% higher than the 2012 season.