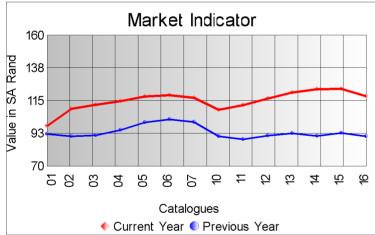

## Market Report Catalogue: 201316

Euro Rate: 14.04 Dollar Rate: 10.35

The final sale of the 2013 winter season took place in Port Elizabeth today (3 December 2013), with 145 485 kg's on offer.

The sale was bigger than usual and although very good individual lots were offered, the rest of the offering was very mixed. These factors, combined with less participation from the buying houses resulted in a small correction in the market, with the average market indicator loosing 4% to close on R118.33. This is still 8.6% higher than the opening sale of the season and 31% higher than the closing sale of 2012. Although there was a correction across all types, the statistics for the season was extremely positive. The average market indicator for the season was R117.60, which is nearly 30% higher than the 2012 season.

Compared to the previous sale prices were as follows:

Kids (winter) down 2.8% Young goats (winter) down 3% Fine adults down 2% Strong adults down 2.7% Average down 4%

|             | Ma        | SS        |        | Market Indicator |          |          |
|-------------|-----------|-----------|--------|------------------|----------|----------|
| Description | Offered   | Sold      | % Sold | Current          | Previous | Last Yea |
| Kids        |           |           |        |                  |          |          |
| Summer      |           |           |        |                  |          |          |
| Winter      | 30,468.6  | 28,974.2  | 95.10  | 280.83           | 289.15   | 185.40   |
| Young Goats |           |           |        |                  |          |          |
| Summer      |           |           |        |                  |          |          |
| Winter      | 27,071.1  | 26,459.4  | 97.74  | 168.57           | 174.03   | 125.19   |
| Adults      | 20.757.4  | 20.062.7  | 04.40  | 440.04           | 445.00   | 00.45    |
| Fine        | 30,757.4  | 29,063.7  | 94.49  | 113.64           | 115.96   | 82.15    |
| Strong      | 37,073.2  | 37,073.2  | 100.00 | 89.80            | 92.37    | 78.23    |
| Total       | 145,485.8 | 141,686.0 | 97.39  | 118.33           | 123.29   | 90.65    |