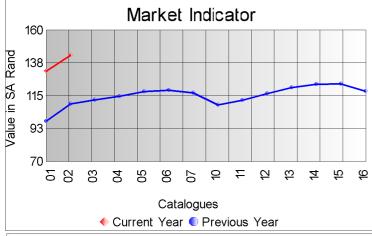

## Market Report Catalogue: 201402

Euro Rate: 15.05 Dollar Rate: 10.86

The 2<sup>nd</sup> sale of the 2014 summer season took place in Port Elizabeth today, the continued strong demand driving mohair prices higher by 8.2percent from the previous sale to close on R142.94 per kg. A total of 199 619 kg was on offer, of which 98 percent was sold.

Kids (summer) up 14.4%

YG (summer) up 12.4%

Fine adults up 10.2%

Adults up 3.3%

Average up 8.2%

| Mass        |           |           |        | Market Indicator |          |           |  |
|-------------|-----------|-----------|--------|------------------|----------|-----------|--|
| Description | Offered   | Sold      | % Sold | Current          | Previous | Last Year |  |
| Kids        |           |           |        |                  |          |           |  |
| Summer      | 23,311.1  | 23,311.1  | 100.00 | 356.64           | 311.62   | 258.89    |  |
| Winter      |           |           |        |                  |          |           |  |
| Young Goats |           |           |        |                  |          |           |  |
| Summer      | 50,466.4  | 50,177.4  | 99.43  | 225.88           | 201.00   | 169.70    |  |
| Winter      |           |           |        |                  |          |           |  |
| Adults      | 51.559.5  | 48.334.6  | 93.75  | 140.96           | 127.96   | 102.92    |  |
| Fine        | - /       | -,        |        |                  |          |           |  |
| Strong      | 48,962.5  | 48,286.5  | 98.62  | 101.16           | 97.95    | 86.69     |  |
| Total       | 199,619.3 | 195,429.4 | 97.90  | 142.94           | 132.13   | 109.71    |  |

| Fine Total            | 347 | 48,334.6 | 7.247.902.63 | 149.95 | 371 | 51,559.5 |
|-----------------------|-----|----------|--------------|--------|-----|----------|
| Seady/Stain and Locks | 120 | 16,251.9 | 1,376,621.91 | 84.71  | 120 | 16,251.9 |
| Washing (E) Strong    | 2   | 287.0    | 26,394.00    | 91.97  | 2   | 287.0    |
| Washing (E) Fine      | 13  | 1,901.8  | 203,418.02   | 106.96 | 17  | 2,438.7  |
| Short (D) Strong      | 58  | 7,631.1  | 772,135.97   | 101.18 | 58  | 7,631.1  |
| Short (D) Fine        | 63  | 8,786.2  | 1,296,167.33 | 147.52 | 73  | 10,026.2 |
| Medium (C) Strong     | 172 | 23,493.7 | 2,435,805.53 | 103.68 | 178 | 24,169.7 |
| Medium (C) Fine       | 175 | 23,850.1 | 3,605,420.98 | 151.17 | 180 | 24,611.1 |
| Long (A/B) Strong     | 119 | 16,874.7 | 1,699,852.99 | 100.73 | 119 | 16,874.7 |
| Long (A/B) Fine       | 96  | 13,796.5 | 2,142,896.30 | 155.32 | 101 | 14,483.5 |