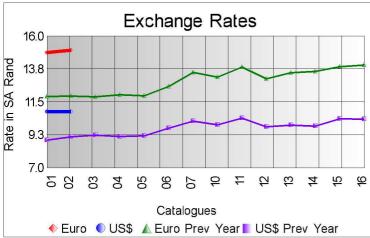

## Market Report Catalogue: 201402

Euro Rate: 15.05 Dollar Rate: 10.86

The 2<sup>nd</sup> sale of the 2014 summer season took place in Port Elizabeth today, the continued strong demand driving mohair prices higher by 8.2percent from the previous sale to close on R142.94 per kg. A total of 199 619 kg was on offer, of which 98 percent was sold.