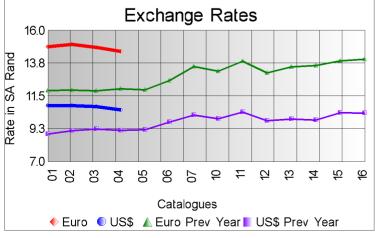

## Market Report Catalogue: 201404

Euro Rate: 14.58
Dollar Rate: 10.55

A total of 164 091 kg's was offered on the fourth sale of the 2014 Summer Season. The offering consisted of some excellent individua I clips and good quality in general. 96% of the total offering was sold.