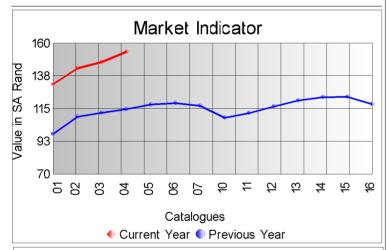

## Market Report Catalogue: 201404

Euro Rate: 14.58
Dollar Rate: 10.55

A total of 164 091 kg's was offered on the fourth sale of the 2014 Summer Season. The offering consisted of some excellent individua I clips and good quality in general. 96% of the total offering was sold.

The market continued to deliver strong results, with the kid market experiencing continued strong demand, which can also be partly attributable to the quality of individual clips on offer. The average market indicator gained 4.7% from the previous sale to close on R154.34 per kg.

The next sale will take place on 13 May 2014.

|                                 | Market Indicator |           |        |         |          |           |
|---------------------------------|------------------|-----------|--------|---------|----------|-----------|
| Description                     | Offered          | Sold      | % Sold | Current | Previous | Last Year |
| Kids                            |                  |           |        |         |          |           |
| Summer<br>Winter                | 22,290.2         | 22,198.2  | 99.59  | 402.14  | 376.06   | 267.28    |
| Young Goats<br>Summer<br>Winter | 42,629.9         | 42,018.9  | 98.57  | 252.88  | 241.37   | 183.47    |
| Adults<br>Fine                  | 36,712.0         | 33,340.2  | 90.82  | 146.18  | 151.69   | 113.59    |
| Strong                          | 34,837.9         | 34,837.9  | 100.00 | 109.06  | 104.87   | 89.64     |
| Total                           | 164,091.0        | 158,197.0 | 96.41  | 154.34  | 147.43   | 114.82    |