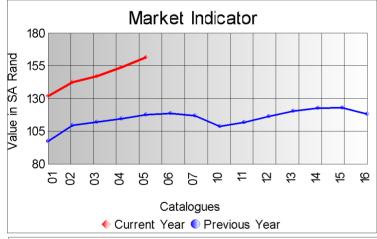

Prices continued to rise, with the average market indicator gainin g 4.8% to close on R161.75 per kg. Despite the strengthening of the currency, all buyers competed strongly for the good quality hair on offer. This brings the price level 22% higher than the opening s ale of the season and 37% higher than the corresponding sale of 2013.

| Mass                            |           |           |        | Market Indicator |          |           |  |
|---------------------------------|-----------|-----------|--------|------------------|----------|-----------|--|
| Description                     | Offered   | Sold      | % Sold | Current          | Previous | Last Year |  |
| Kids                            |           |           |        |                  |          |           |  |
| Summer<br>Winter                | 19,779.3  | 18,688.3  | 94.48  | 418.69           | 402.14   | 279.24    |  |
| Young Goats<br>Summer<br>Winter | 33,910.0  | 32,602.0  | 96.14  | 263.78           | 252.88   | 192.54    |  |
| Adults<br>Fine                  | 28,622.3  | 26,633.4  | 93.05  | 159.83           | 146.18   | 116.86    |  |
| Strong                          | 39,653.9  | 39,432.9  | 99.44  | 112.23           | 109.06   | 88.73     |  |
| Total                           | 148,770.3 | 143,038.0 | 96.15  | 161.75           | 154.34   | 117.97    |  |