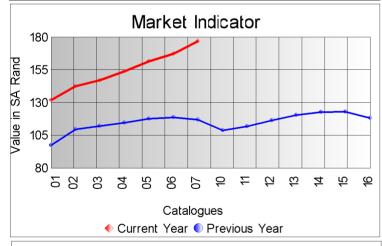

## Market Report Catalogue: 201407

Euro Rate: 14.54
Dollar Rate: 10.73

The 2014 summer season ended on a high note, with the average mark et indicator gaining 5.8% on the final sale of the summer season, held in Port Elizabeth today (10 June 2014). The market indicator closed on R177.44 R/kg, with 99% of the total offering of 121 379 kg being sold.

The market closed 34% higher than the opening sale of the 2014 sum mer season and 51% higher than the corresponding sale of 2013.

A highest price of R850.50 p/kg was paid for a bale of super style 24 micron kid mohair, which was the top price this season.

The average market indicator for the season closed on R154.82, which is 37% higher than the 2013 summer season.

The volume offered via the auction system is slightly up from 2013, signalling a slight increase in production once again.