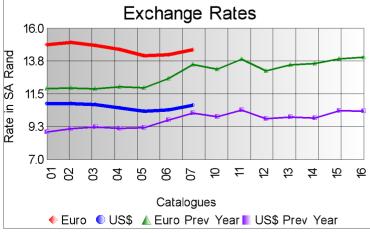

## Market Report Catalogue: 201407

Euro Rate: 14.54
Dollar Rate: 10.73

The 2014 summer season ended on a high note, with the average mark et indicator gaining 5.8% on the final sale of the summer season, held in Port Elizabeth today (10 June 2014). The market indicator closed on R177.44 R/kg, with 99% of the total offering of 121 379 kg being sold.