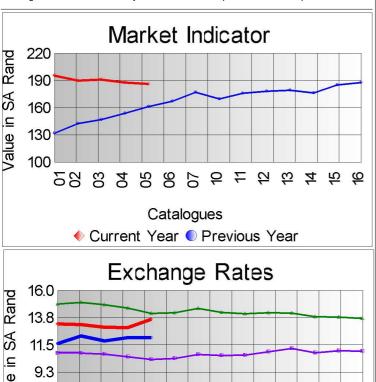

Although the auction delivered mixed results, the overall market indicator remained fairly stable to close slightly down on R186.63 per kg.

The market indicator for kids closed 2% up, as a result of good competition for the better quality bales, especially from the greasy exporters, amidst overall downward pressure on the kids segment. As a result of good aftersales by brokers, the 72% sales percentage for kids also increased substantially after the auction.

| Mass                            |          |          |        | Market Indicator |          |           |  |
|---------------------------------|----------|----------|--------|------------------|----------|-----------|--|
| Description                     | Offered  | Sold     | % Sold | Current          | Previous | Last Year |  |
| Kids                            |          |          |        |                  |          |           |  |
| Summer<br>Winter                | 18,135.6 | 13,058.7 | 72.01  | 350.75           | 343.25   | 418.69    |  |
| Young Goats<br>Summer<br>Winter | 20,479.6 | 20,163.8 | 98.46  | 236.13           | 247.48   | 263.78    |  |
| Adults<br>Fine                  | 21,372.9 | 20,951.9 | 98.03  | 187.90           | 190.93   | 159.83    |  |
| Strong                          | 19,487.4 | 19,165.4 | 98.35  | 169.39           | 168.80   | 112.23    |  |
| Total                           | 89,257.1 | 82,530.1 | 92.46  | 186.63           | 188.28   | 161.75    |  |