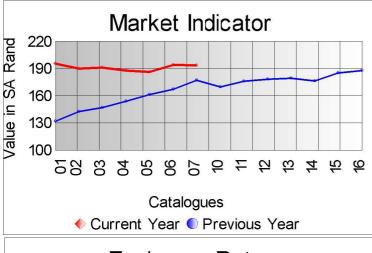

## Market Report Catalogue: 201507

Euro Rate: 13.97 Dollar Rate: 12.45

The final sale of the 2015 summer season took place today with 124 232 kg's on offer and a sales clearance of 92%.

The season ended at stable levels, with the average market indicator closing unchanged from the previous sale on R194.23 per kg.

A highest price of R520.10 per kg was paid for a bale of good style 25 mikron kid mohair.

The overall market closed on a similar levels as the opening sale of the season, but still 9.5% up from the closing sale of the 2014 summer season.

The average market indicator for the 2015 summer season closed 23% higher than the 2014 season.

Compared to the previous sale, prices were as follows:

Kids (summer) Unchanged
Young Goats (summer) Unchanged
Fine Adults Unchanged
Strong Adults Unchanged
Average Unchanged

The first sale of the winter season will take place on 4 August 2015.

| Mass           |           |           |        | Market Indicator |          |           |  |
|----------------|-----------|-----------|--------|------------------|----------|-----------|--|
| Description    | Offered   | Sold      | % Sold | Current          | Previous | Last Year |  |
| Kids           |           |           |        |                  |          |           |  |
| Summer         | 15,623.0  | 10,350.2  | 66.25  | 338.87           | 341.21   | 468.95    |  |
| Winter         |           |           |        |                  |          |           |  |
| Young Goats    |           |           |        |                  |          |           |  |
| Summer         | 26,640.4  | 24,828.2  | 93.20  | 232.32           | 231.34   | 277.38    |  |
| Winter         |           |           |        |                  |          |           |  |
| Adults<br>Fine | 24,861.6  | 24,225.6  | 97.44  | 195.77           | 195.62   | 173.72    |  |
| Strong         | 35,183.2  | 34,222.2  | 97.27  | 182.48           | 182.77   | 126.79    |  |
| Total          | 124,232.6 | 114,850.4 | 92.45  | 194.23           | 194.29   | 177.44    |  |