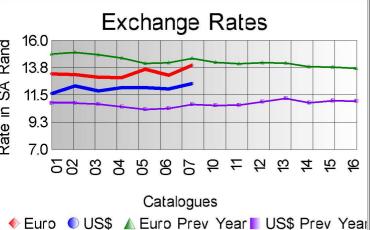

## Market Report Catalogue: 201507

Euro Rate: 13.97 Dollar Rate: 12.45

The final sale of the 2015 summer season took place today with 124 232 kg's on offer and a sales clearance of 92%.

The season ended at stable levels, with the average market indicator closing unchanged from the previous sale on R194.23 per kg.