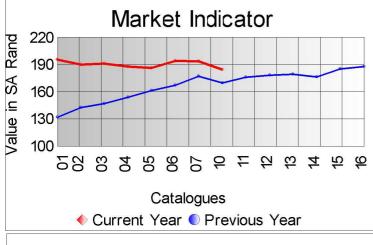

## Market Report Catalogue: 201510

Euro Rate: 13.89
Dollar Rate: 12.65

The 2015 winter season kicked off in Port Elizabeth today, with the sale taking place a week earlier than usual. This resulted in a very small offering of 54 701kg, with a sales clearance of 97% and an average market indicator of R184.82 per kg.

There was good competition for the stronger end of the clip, with the adult market remaining firm.

A highest price of R300.00 per kg was paid for a bale of 27 micron kid mohair.

Compared to the corresponding sale of 2014, the average market indicator gained 9%, but closed 5% lower from the closing sale of the 2015 summer season.

Mosenthals Wool & Mohair SA (Pty) LTD

The second sale of the winter season will take place on 25 August 2015.

|             | Market Indicator |          |        |         |          |           |
|-------------|------------------|----------|--------|---------|----------|-----------|
| Description | Offered          | Sold     | % Sold | Current | Previous | Last Year |
| Kids        |                  |          |        |         |          |           |
| Summer      |                  |          |        |         | 338.87   |           |
| Winter      | 4,441.1          | 3,642.9  | 82.03  | 246.21  |          | 379.45    |
| Young Goats |                  |          |        |         |          |           |
| Summer      |                  |          |        |         | 232.32   |           |
| Winter      | 6,323.5          | 6,107.9  | 96.59  | 212.03  |          | 237.20    |
| Adults      |                  |          |        |         |          |           |
| Fine        | 9,749.8          | 9,749.8  | 100.00 | 191.95  | 195.77   | 168.98    |
| Strong      | 24,828.0         | 24,828.0 | 100.00 | 182.72  | 182.48   | 132.32    |
| Total       | 54,701.3         | 53,434.5 | 97.68  | 184.82  | 194.23   | 170.03    |