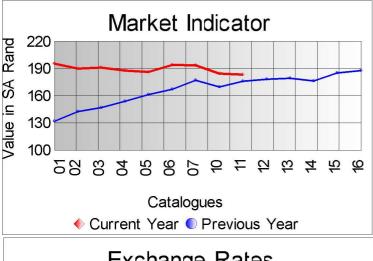

The market could maintain its price levels, despite the current global economic uncertainty, with a weaker South African currency further supporting the market. The average market indicator closed unchanged from the previous sale on R183.62 per kg.

Kids (Winter)
Young Goats (Winter)
Fine Adults
Strong Adults
Average
Unchanged
Unchanged
Unchanged
Unchanged

The third winter sale will take place on 15 September 2015.

| Mass        |           |           |        | Market Indicator |          |           |
|-------------|-----------|-----------|--------|------------------|----------|-----------|
| Description | Offered   | Sold      | % Sold | Current          | Previous | Last Year |
| Kids        |           |           |        |                  |          |           |
| Summer      |           |           |        |                  |          |           |
| Winter      | 20,096.0  | 17,341.6  | 86.29  | 243.52           | 246.21   | 382.92    |
| Young Goats |           |           |        |                  |          |           |
| Summer      |           |           |        |                  |          |           |
| Winter      | 21,165.3  | 20,856.3  | 98.54  | 210.23           | 212.03   | 250.82    |
| Adults      |           |           |        |                  |          |           |
| Fine        | 25,289.6  | 25,010.7  | 98.90  | 195.04           | 191.95   | 172.28    |
| Strong      | 44,107.5  | 43,634.5  | 98.93  | 184.31           | 182.72   | 143.70    |
| Total       | 125,604.9 | 121,581.6 | 96.80  | 183.62           | 184.82   | 176.38    |