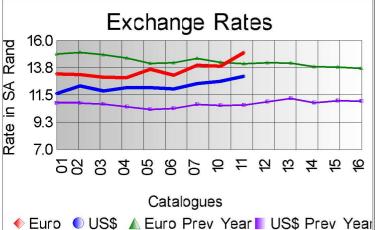

## Market Report Catalogue: 201511

Euro Rate: 15.01 Dollar Rate: 13.05

The second sale of the 2015 winter season took place in Port Elizabeth today, with 125 604kg's on offer and 96.8% of the offering sold.