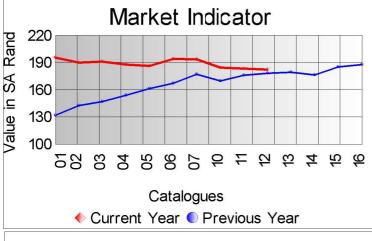

## Market Report Catalogue: 201512

Euro Rate: 15.25 Dollar Rate: 13.47

The third sale of the 2015 winter season took place in Port Elizabeth today, with a very large offering of 204 805 kg's, with 95% of the offering sold.

The market delivered mixed results, but ultimately closed unchanged from the previous sale on R182.55 per kg.

The offering consisted of good quality mohair, with stronger competition amongst the buying houses for the better qualities on offer.

Taking into account the big offering, continuing global uncertainty and volatile cross-currency exchange rates, today's sales results can be considered as positive.

A highest price of R310.00 per kg was paid for a bale of 26 micron kid mohair.

Up 1%
Down 3%
Down 3%
Unchanged
Unchanged

The fourth winter sale of the 2015 winter season will take place on 6 October 2015.

|             | Mass      |           |        |         | Market Indicator |           |  |  |
|-------------|-----------|-----------|--------|---------|------------------|-----------|--|--|
| Description | Offered   | Sold      | % Sold | Current | Previous         | Last Year |  |  |
| Kids        |           |           |        |         |                  |           |  |  |
| Summer      |           |           |        |         |                  |           |  |  |
| Winter      | 41,250.2  | 35,585.3  | 86.27  | 246.08  | 243.52           | 401.36    |  |  |
| Young Goats |           |           |        |         |                  |           |  |  |
| Summer      |           |           |        |         |                  |           |  |  |
| Winter      | 39,240.6  | 38,176.6  | 97.29  | 204.54  | 210.23           | 247.46    |  |  |
| Adults      |           |           |        |         |                  |           |  |  |
| Fine        | 52,728.0  | 51,450.0  | 97.58  | 188.72  | 195.04           | 170.63    |  |  |
| Strong      | 51,886.6  | 51,266.6  | 98.81  | 183.65  | 184.31           | 143.88    |  |  |
| Total       | 204,805.3 | 196,002.4 | 95.70  | 182.55  | 183.62           | 178.71    |  |  |