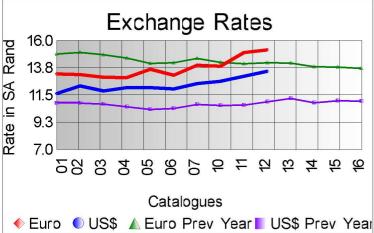

## Market Report Catalogue: 201512

Euro Rate: 15.25 Dollar Rate: 13.47

The third sale of the 2015 winter season took place in Port Elizabeth today, with a very large offering of 204 805 kg's, with 95% of the offering sold.