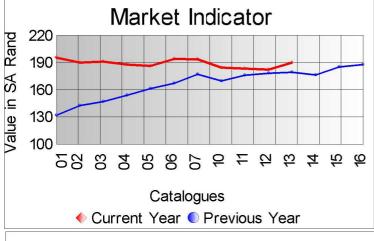

## Market Report Catalogue: 201513

Euro Rate: 15.37 Dollar Rate: 13.69

A total of 136 356 kg's was on offer on the fourth sale of the 2015 winter season, with 99% of the offering being sold.

The market regained some of it's losses and closed 4% up from the previous sale on R190.48 p/kg.

The fifth winter sale will take place on 27 October 2015.

| Mass        |           |           |        | Market Indicator |          |           |  |
|-------------|-----------|-----------|--------|------------------|----------|-----------|--|
| Description | Offered   | Sold      | % Sold | Current          | Previous | Last Year |  |
| Kids        |           |           |        |                  |          |           |  |
| Summer      |           |           |        |                  |          |           |  |
| Winter      | 31,700.5  | 30,771.9  | 97.07  | 257.80           | 246.08   | 401.18    |  |
| Young Goats |           |           |        |                  |          |           |  |
| Summer      |           |           |        |                  |          |           |  |
| Winter      | 21,076.9  | 20,846.9  | 98.91  | 216.31           | 204.54   | 246.55    |  |
| Adults      | 00 040 4  | 00.040.4  |        |                  |          |           |  |
| Fine        | 28,618.1  | 28,618.1  | 100.00 | 195.69           | 188.72   | 170.51    |  |
| Strong      | 37,930.4  | 37,833.6  | 99.74  | 189.22           | 183.65   | 144.84    |  |
| Total       | 136,356.8 | 134,918.4 | 98.95  | 190.48           | 182.55   | 179.73    |  |