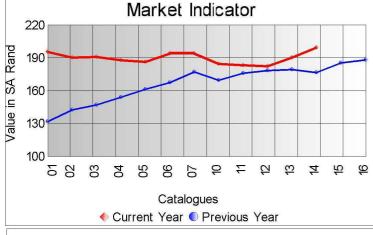

## Market Report Catalogue: 201514

Euro Rate: 15.19 Dollar Rate: 13.74

The fifth sale of the 2015 winter season was held in Port Elizabeth today, with 123 215 kg's on offer. A sales clearance of close on 100% was achieved, with the market continuing its upward trend and strengthening by 5% to close on R199.87 per kg.

The sixth winter sale will take place on 17 November 2015.

| Mass        |           |           |        | Market Indicator |          |           |  |
|-------------|-----------|-----------|--------|------------------|----------|-----------|--|
| Description | Offered   | Sold      | % Sold | Current          | Previous | Last Year |  |
| Kids        |           |           |        |                  |          |           |  |
| Summer      |           |           |        |                  |          |           |  |
| Winter      | 29,571.9  | 29,197.6  | 98.73  | 269.27           | 257.80   | 392.87    |  |
| Young Goats |           |           |        |                  |          |           |  |
| Summer      |           |           |        |                  |          |           |  |
| Winter      | 22,057.4  | 22,057.4  | 100.00 | 226.24           | 216.31   | 243.04    |  |
| Adults      | 26.060.6  | 26 060 6  | 400.00 | 000.04           | 405.00   | 400.04    |  |
| Fine        | 26,960.6  | 26,960.6  | 100.00 | 208.81           | 195.69   | 162.04    |  |
| Strong      | 28,814.9  | 28,814.9  | 100.00 | 197.34           | 189.22   | 145.68    |  |
| Total       | 123,215.4 | 122,841.1 | 99.70  | 199.87           | 190.48   | 176.87    |  |