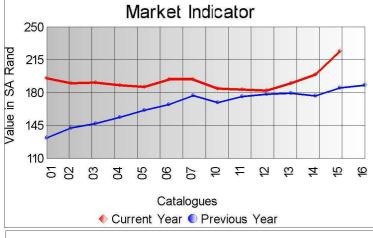

## Market Report

Catalogue: 201515

Euro Rate: 15.24 Dollar Rate: 14.29

The penultimate sale of the 2015 winter season took place today, with a total offering of 113 146 kg. The market continued its upward trend with a 12% increase from the previous sale to close on R224.61 p/kg and a 100% sales clearance.

The offering consisted of good quality mohair, with buying houses competing actively for some of the excellent individual clips on offer.

With better demand being experienced for most of the clip and a weaker Rand against the US Dollar, adult prices surged upward to levels not seen before. With only one sale remaining this season, all buying houses are also securing sufficient stock for the off-season.

Two individual kid bales each achieved a highest price of R350.00 p/kg.

Compared to the previous sale, prices were as follows:

Kids (winter) Up 8% Young Goats (winter) Up 11% Fine Adults Up 12% Strong Adults Up 14%

Up 12% Average

The last auction of the winter season will take place on 1 December 2015.

|             | Market Indicator |           |        |         |          |          |
|-------------|------------------|-----------|--------|---------|----------|----------|
| Description | Offered          | Sold      | % Sold | Current | Previous | Last Yea |
| Kids        |                  |           |        |         |          |          |
| Summer      |                  |           |        |         |          |          |
| Winter      | 21,836.0         | 21,836.0  | 100.00 | 290.23  | 269.27   | 394.38   |
| Young Goats |                  |           |        |         |          |          |
| Summer      |                  |           |        |         |          |          |
| Winter      | 22,779.5         | 22,779.5  | 100.00 | 251.38  | 226.24   | 239.12   |
| Adults      |                  |           |        |         |          |          |
| Fine        | 30,578.3         | 30,578.3  | 100.00 | 234.35  | 208.81   | 178.42   |
| Strong      | 23,979.1         | 23,979.1  | 100.00 | 225.58  | 197.34   | 152.90   |
| Total       | 113,146.7        | 113,146.7 | 100.00 | 224.61  | 199.87   | 185.62   |