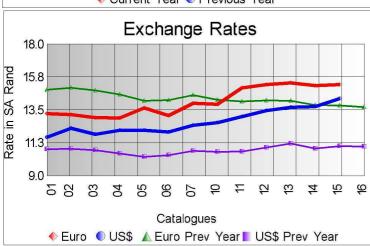

## Market Report

Catalogue: 201515

Euro Rate: 15.24 Dollar Rate: 14.29

The penultimate sale of the 2015 winter season took place today, with a total offering of 113 146 kg. The market continued its upward trend with a 12% increase from the previous sale to close on R224.61 p/kg and a 100% sales clearance.

The offering consisted of good quality mohair, with buying houses competing actively for some of the excellent individual clips on offer.

With better demand being experienced for most of the clip and a weaker Rand against the US Dollar, adult prices surged upward to levels not seen before. With only one sale remaining this season, all buying houses are also securing sufficient stock for the off-season.