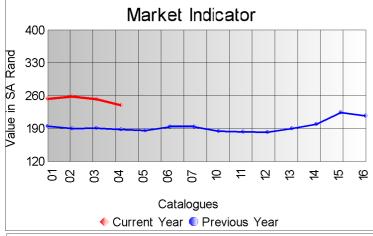

Although the offering consisted of some good quality mohair, trading conditions were made difficult by an unstable currency, with the most pressure being put on the adult sector.

Taking into account the stronger SA currency, the overall results were still positive, with the market indicator shedding 5% to close on R240.15 per kg, which is still 27% higher than a year ago.

A highest price of R370.00 per kg was paid for a bale of super style 25 micron kid mohair.

Kids (summer) Down 4%
Young goats (summer) Down 1%
Fine Adults Down 2%
Strong Adults Down 5%
Average Down 5%

The fifth auction of the summer season will take place on 10 May 2016.

|             | Mass      |           |        |         | Market Indicator |           |  |
|-------------|-----------|-----------|--------|---------|------------------|-----------|--|
| Description | Offered   | Sold      | % Sold | Current | Previous         | Last Year |  |
| Kids        |           |           |        |         |                  |           |  |
| Summer      | 23,057.0  | 20,765.3  | 90.06  | 310.64  | 325.15           | 343.25    |  |
| Winter      |           |           |        |         | 321.57           |           |  |
| Young Goats |           |           |        |         |                  |           |  |
| Summer      | 49,419.2  | 48,907.9  | 98.97  | 286.20  | 289.18           | 247.48    |  |
| Winter      |           |           |        |         | 278.28           |           |  |
| Adults      | E4 17E 6  | 53.807.6  | 00.00  | 057.40  | 000.00           | 400.00    |  |
| Fine        | 54,175.6  | ,         | 99.32  | 257.46  | 262.33           | 190.93    |  |
| Strong      | 48,780.3  | 48,780.3  | 100.00 | 235.97  | 248.27           | 168.80    |  |
| Total       | 198,631.6 | 195,460.6 | 98.40  | 240.15  | 253.28           | 188.28    |  |