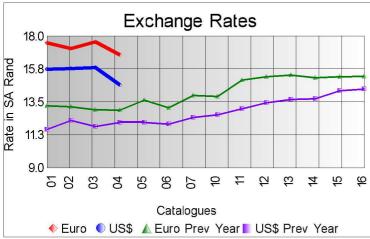

## Market Report Catalogue: 201604

Euro Rate: 16.73 Dollar Rate: 14.68

The fourth sale of the 2016 summer season took place in Port Elizabeth today with a fairly large offering of 198 631 kg, with 98% of the offering being sold.