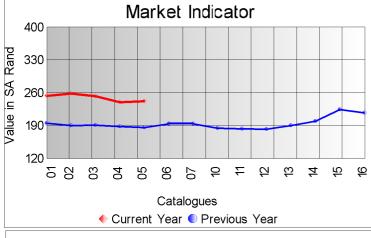

## Market Report Catalogue: 201605

Euro Rate: 17.30 Dollar Rate: 15.20

The fifth sale of the 2016 summer season took place in Port Elizabeth today, The market regained some of the losses of the previous sale, with the market indicator gaining 1% to close on R242.35 p/kg and a sales clearance of 99%.

| Mass           |           |           |        | Market Indicator |          |           |  |
|----------------|-----------|-----------|--------|------------------|----------|-----------|--|
| Description    | Offered   | Sold      | % Sold | Current          | Previous | Last Year |  |
| Kids           |           |           |        |                  |          |           |  |
| Summer         | 27,126.6  | 26,791.6  | 98.77  | 315.00           | 310.64   | 350.75    |  |
| Winter         |           |           |        |                  |          |           |  |
| Young Goats    | 40.070.0  | 40.070.0  |        |                  |          |           |  |
| Summer         | 40,670.2  | 40,670.2  | 100.00 | 286.61           | 286.20   | 236.13    |  |
| Winter         |           |           |        |                  |          |           |  |
| Adults<br>Fine | 35,828.4  | 35,724.4  | 99.71  | 263.08           | 257.46   | 187.90    |  |
| Strong         | 46,148.7  | 45,324.7  | 98.21  | 238.01           | 235.97   | 169.39    |  |
| Total          | 172,017.8 | 169,978.8 | 98.81  | 242.35           | 240.15   | 186.63    |  |