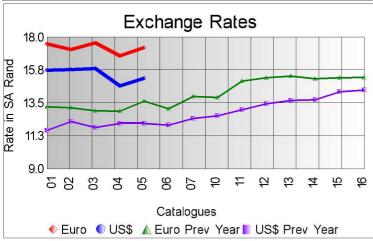

## Market Report Catalogue: 201605

Euro Rate: 17.30 Dollar Rate: 15.20

The fifth sale of the 2016 summer season took place in Port Elizabeth today, The market regained some of the losses of the previous sale, with the market indicator gaining 1% to close on R242.35 p/kg and a sales clearance of 99%.