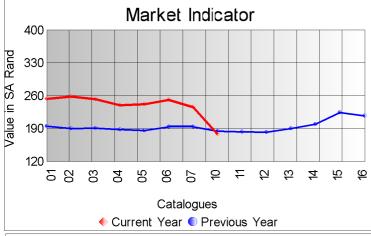

## Market Report Catalogue: 201610

Euro Rate: 14.98 Dollar Rate: 13.30

The first sale of the 2016 winter season took place in Port Elizabeth today, with a larger than normal offering of 104 377 kg/s.

Following on the suprize strengthening of the SA currency over the past few weeks, the adult sector of the mohair clip experienced downward pressure.

Compared to the corresponding sale of 2015, the average market indicator closed 3% down on R178.63 p/kg. A highest price of R315.10 p/kg was paid for a bale of good style 25 micron kid mohair.

Compared to the corresponding winter sale of 2015, prices were as follow:

Kids (winter) Up 12%
Young goats (winter) Up 8%
Fine adults Down 3%
Strong adults Down 11%
Average Down 3%

The next winter sale will take place on 6 September 2016.

|             | Mass      |          |        |         | Market Indicator |           |  |  |
|-------------|-----------|----------|--------|---------|------------------|-----------|--|--|
| Description | Offered   | Sold     | % Sold | Current | Previous         | Last Year |  |  |
| Kids        |           |          |        |         |                  |           |  |  |
| Summer      |           |          |        |         | 335.27           |           |  |  |
| Winter      | 12,504.2  | 12,005.8 | 96.01  | 276.49  |                  | 246.21    |  |  |
| Young Goats |           |          |        |         |                  |           |  |  |
| Summer      |           |          |        |         | 279.26           |           |  |  |
| Winter      | 17,026.8  | 14,805.1 | 86.95  | 229.00  |                  | 212.03    |  |  |
| Adults      | 00 000 0  | 40 404 4 |        |         |                  |           |  |  |
| Fine        | 20,993.3  | 12,424.1 | 59.18  | 185.54  | 251.07           | 191.95    |  |  |
| Strong      | 40,492.1  | 27,234.0 | 67.26  | 162.69  | 227.96           | 182.72    |  |  |
| Total       | 104,377.4 | 76,290.7 | 73.09  | 178.63  | 236.51           | 184.82    |  |  |