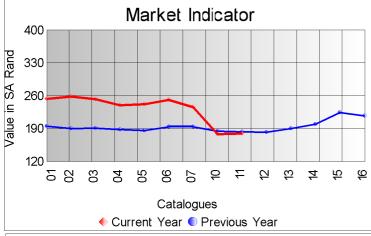

## Market Report Catalogue: 201611

Euro Rate: 15.87 Dollar Rate: 14.22

The second sale of the winter season took place in Port Elizabeth today, with a large offering of 178 948 kg's.

The bulk of the stronger Adult clip was passed in by the brokers as producers initiated their reserve price levels, which resulted in an overall sales clearance of 51%. Strong adults are not quoted due to the sales clearance of only 4 %.

A considerable volume of adult hair after sales were concluded by the brokers at higher levels than the first winter sale of the season.

The increase of 10% in the Fine Adult market indicator is also due to the fact that a large volume in this sector was also held back by the brokers.

Although the Adult price levels were disappointing, the demand for Kids and Young goats were very good.

The current uncertainty from China is making trading levels for the adult clip rather difficult.

A highest price of R450,00 p/kg was paid for a bale of super style 25 micron Kid mohair.

Compared to the previous sale, prices were as follows:

Kids (Winter) Up 5%
Young Goats (Winter) up 3%
Fine Adults up 10%
Strong Adults N/Q
Average Up 1%

The third winter sale will take place on 27 September 2016

| Mass        |           |          |        | Market Indicator |          |           |  |
|-------------|-----------|----------|--------|------------------|----------|-----------|--|
| Description | Offered   | Sold     | % Sold | Current          | Previous | Last Year |  |
| Kids        |           |          |        |                  |          |           |  |
| Summer      |           |          |        |                  |          |           |  |
| Winter      | 31,624.1  | 30,152.1 | 95.35  | 291.69           | 276.49   | 243.52    |  |
| Young Goats |           |          |        |                  |          |           |  |
| Summer      |           |          |        |                  |          |           |  |
| Winter      | 32,583.5  | 29,579.1 | 90.78  | 236.43           | 229.00   | 210.23    |  |
| Adults      | 05.404.0  | 40.000 5 |        |                  |          |           |  |
| Fine        | 35,184.0  | 16,683.5 | 47.42  | 204.55           | 185.54   | 195.04    |  |
| Strong      | 60,010.0  | 2,935.1  | 4.89   |                  | 162.69   | 184.31    |  |
| Total       | 178,948.1 | 92,372.3 | 51.62  | 180.32           | 178.63   | 183.62    |  |