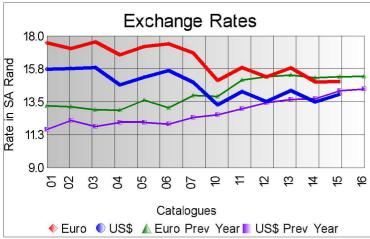

## Market Report Catalogue: 201615

Euro Rate: 14.91 Dollar Rate: 14.04

Offered

The penultimate sale of the 2016 winter season was held in Port Elizabeth today, with a larger than usual offering of 145 719 kg/s.

The weaker SA currency would not support today's market, with the currency once again trading at varying levels.

A highest price of R355.00 per kg was paid for a bale of super style 25 micron kid hair.