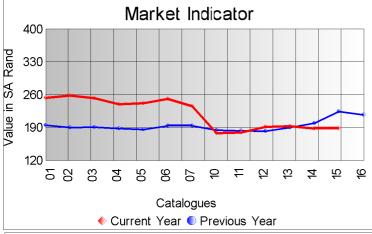

## Market Report Catalogue: 201615

Euro Rate: 14.91 Dollar Rate: 14.04

Offered

The penultimate sale of the 2016 winter season was held in Port Elizabeth today, with a larger than usual offering of 145 719 kg/s.

The offering consisted of good quality mohair, with some excellent individual clips, which attracted better interest from the buyers. Overall competition was somewhat subdued today, with a large volume of mohair held back by the brokers, which was sold at good levels after the sale, especially the strong adult mohair. This resulted in an overall sales clearance of 58%, with the mohair successfully traded remaining at an overall unchanged average market indicator of R188.44 per kg.

The weaker SA currency would not support today's market, with the currency once again trading at varying levels.

A highest price of R355.00 per kg was paid for a bale of super style 25 micron kid hair.

|             | Mass      |          |        |         | Market Indicator |           |  |
|-------------|-----------|----------|--------|---------|------------------|-----------|--|
| Description | Offered   | Sold     | % Sold | Current | Previous         | Last Year |  |
| Kids        |           |          |        |         |                  |           |  |
| Summer      |           |          |        |         |                  |           |  |
| Winter      | 26,850.7  | 21,907.1 | 81.59  | 285.29  | 285.57           | 290.23    |  |
| Young Goats |           |          |        |         |                  |           |  |
| Summer      |           |          |        |         |                  |           |  |
| Winter      | 28,225.8  | 18,118.5 | 64.19  | 225.69  | 238.49           | 251.38    |  |
| Adults      | 00.774.0  | 400407   |        |         |                  |           |  |
| Fine        | 23,771.9  | 16,043.7 | 67.49  | 205.52  | 202.62           | 234.35    |  |
| Strong      | 49,896.9  | 14,871.3 | 29.80  | 169.85  | 171.27           | 225.58    |  |
| Total       | 145,719.2 | 85,680.0 | 58.80  | 188.44  | 188.93           | 224.61    |  |