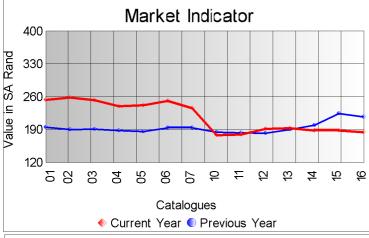

The average market indicator eased by 1.8% to close on R185.00 per kg, with an overall sales clearance of 84%. A number of lots were passed by the brokers for intake into the pool scheme, which contributed to the lower sales clearance.

A highest price of R335.00 per kg was paid for a bale of good style 25 micron mohair.

The average market indicator for the 2016 winter season closed down from the 2015 season on R186.69 per kg, but the average indicator for the year was substantially higher at R217.39 per kg.

|             | Ma       | ss       |        | Market Indicator |          |           |
|-------------|----------|----------|--------|------------------|----------|-----------|
| Description | Offered  | Sold     | % Sold | Current          | Previous | Last Year |
| Kids        |          |          |        |                  |          |           |
| Summer      | 964.6    |          |        |                  |          |           |
| Winter      | 15,648.5 | 13,139.6 | 83.97  | 277.83           | 285.29   | 286.96    |
| Young Goats |          |          |        |                  |          |           |
| Summer      |          |          |        |                  |          |           |
| Winter      | 13,549.8 | 12,831.5 | 94.70  | 221.11           | 225.69   | 257.91    |
| Adults      |          |          |        |                  |          |           |
| Fine        | 20,471.6 | 19,905.6 | 97.24  | 198.51           | 205.52   | 229.42    |
| Strong      | 21,072.6 | 14,307.6 | 67.90  | 173.17           | 169.85   | 213.20    |
| Total       | 86,886.8 | 73,053.2 | 84.08  | 185.00           | 188.44   | 217.89    |