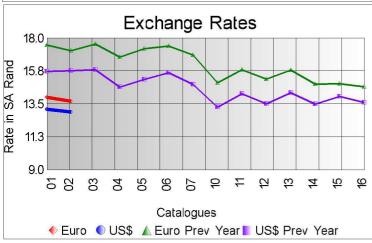

## Market Report Catalogue: 201702

Euro Rate: 13.70 Dollar Rate: 12.96

The second sale of the 2017 summer season took place in Port Elizabeth today, with 141 012 kg's on offer.

The offering consisted of good quality mohair with some excellent invidivual clips. Despite pressure from a consistently stronger currency, the market held up well, with the average market indicator closing marginally down by 1% on R184.73.