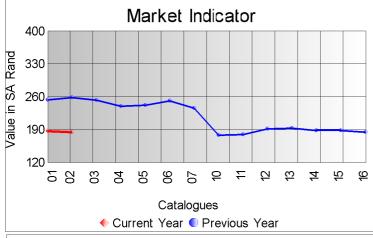

## Market Report Catalogue: 201702

Euro Rate: 13.70 Dollar Rate: 12.96

The second sale of the 2017 summer season took place in Port Elizabeth today, with 141 012 kg's on offer.

The offering consisted of good quality mohair with some excellent invidivual clips. Despite pressure from a consistently stronger currency, the market held up well, with the average market indicator closing marginally down by 1% on R184.73.

The strong adult market closed 1% higher, even under difficult trading conditions and taking into account the stronger rand.

A highest price of R330.00 per kg was paid for a bale of super style 26 micron kid hair.

Compared to the previous sale, prices were as follows:

Kids (summer) Not quoted
Young Goats (summer) Not quoted
Fine Adults Down 1%
Strong Adults Up 1%
Average Down 1%

The third sale of the 2017 summer season will take place on 28 March 2017.

| Mass             |           |           |        | Market Indicator |          |                  |
|------------------|-----------|-----------|--------|------------------|----------|------------------|
| Description      | Offered   | Sold      | % Sold | Current          | Previous | Last Year        |
| Kids             |           |           |        |                  |          |                  |
| Summer           | 15,584.7  | 12,713.9  | 81.58  | 276.82           |          | 338.30           |
| Winter           |           |           |        |                  | 264.62   | 322.21           |
| Young Goats      | 42.126.6  | 39,610.0  | 04.00  | 00400            |          | 000 70           |
| Summer<br>Winter | 42,120.0  | 39,010.0  | 94.03  | 224.92           | 220.34   | 292.72<br>292.42 |
| Adults           |           |           |        |                  | 220.34   | 292.42           |
| Fine             | 53,408.0  | 51,796.3  | 96.98  | 194.70           | 197.40   | 269.85           |
| Strong           | 15,697.8  | 12,309.1  | 78.41  | 175.26           | 174.20   | 247.07           |
| Total            | 141,012.5 | 130,315.0 | 92.41  | 184.73           | 186.85   | 258.59           |