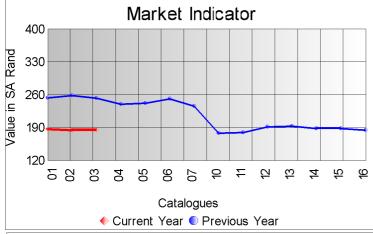

A total of 157 551 kg's was on offer, with 91% of the offering being sold and the market indicator closing unchanged from the previous sale on R184.74 p/kg.

The market started off somewhat sluggish, but improved later during the sale, although one of the buying houses could not compete on today's sale due to unforeseen circumstances.

|                        | Mass                 |                      |                |                  | Market Indicator |                  |  |  |
|------------------------|----------------------|----------------------|----------------|------------------|------------------|------------------|--|--|
| Description            | Offered              | Sold                 | % Sold         | Current          | Previous         | Last Year        |  |  |
| Kids                   |                      |                      |                |                  |                  |                  |  |  |
| Summer                 | 20,308.1             | 16,740.0             | 82.43          | 280.95           | 276.82           | 325.15           |  |  |
| Winter                 |                      |                      |                |                  |                  | 321.57           |  |  |
| Young Goats<br>Summer  | 43,435.2             | 38,221.9             | 88.00          | 218.64           | 224.92           | 289.18           |  |  |
| Winter                 |                      |                      |                |                  |                  | 278.28           |  |  |
| Adults<br>Fine         | 51,435.1<br>22,292.5 | 48,924.1<br>21,551.5 | 95.12<br>96.68 | 194.40<br>177.40 | 194.70<br>175.26 | 262.33<br>248.27 |  |  |
| Strong<br><b>Total</b> | 157,551.9            | 144,341.0            | 96.68          | 184.74           | 184.73           | 248.27<br>253.28 |  |  |