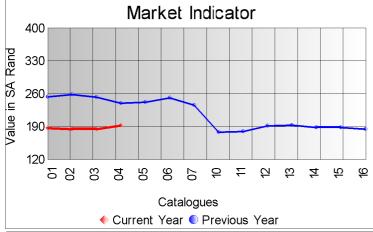

## Market Report Catalogue: 201704

Euro Rate: Dollar Rate: 14.63

13.80

The mohair market posted some good gains on the fourth sale of the 2017 summer season. The average market indicator closed 4% higher from the previous sale on R192.69 p/kg, with 98.5% of the 113 435 kg's on offer sold.

Compared to the previous sale, prices were as follows:

Kids (summer) Up 4%
Young Goats (summer) Up 3%
Fine Adults Up 3%
Strong Adults Up 3%
Average Up 4%

The fifth summer sale will take place on 9 May 2017.

|                           | Mass      |           |        |         |          | Market Indicator |  |  |  |
|---------------------------|-----------|-----------|--------|---------|----------|------------------|--|--|--|
| Description               | Offered   | Sold      | % Sold | Current | Previous | Last Year        |  |  |  |
| Kids                      |           |           |        |         |          |                  |  |  |  |
| Summer                    | 18,059.6  | 17,333.8  | 95.98  | 291.76  | 280.95   | 310.64           |  |  |  |
| Winter                    |           |           |        |         |          |                  |  |  |  |
| Young Goats Summer Winter | 27,489.4  | 27,120.4  | 98.66  | 224.34  | 218.64   | 286.20           |  |  |  |
| Adults                    | 20.720.0  | 20 720 0  |        |         |          |                  |  |  |  |
| Fine                      | 39,730.8  | 39,730.8  | 100.00 | 200.87  | 194.40   | 257.46           |  |  |  |
| Strong                    | 13,702.9  | 13,702.9  | 100.00 | 181.85  | 177.40   | 235.97           |  |  |  |
| Total                     | 113,435.2 | 111,745.4 | 98.51  | 192.69  | 184.74   | 240.15           |  |  |  |