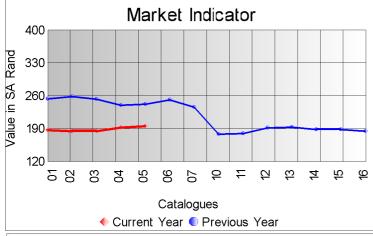

There was good competition from all the buying houses and despite the stronger Rand against the US Dollar, the market indicator closed 2% higher on R195.92 p/kg.

The greasy buyers were particularly active on today's sale, taking up 30% of the offering.

|                           | Market Indicator     |                      |                  |                  |                  |                  |
|---------------------------|----------------------|----------------------|------------------|------------------|------------------|------------------|
| Description               | Offered              | Sold                 | % Sold           | Current          | Previous         | Last Year        |
| Kids                      |                      |                      |                  |                  |                  |                  |
| Summer<br>Winter          | 19,722.7             | 19,250.7             | 97.61            | 297.48           | 291.76           | 315.00           |
| Young Goats Summer Winter | 31,375.5             | 30,671.4             | 97.76            | 228.39           | 224.34           | 286.61           |
| Adults Fine Strong        | 41,108.0<br>25,947.9 | 41,108.0<br>25,947.9 | 100.00<br>100.00 | 202.72<br>188.53 | 200.87<br>181.85 | 263.08<br>238.01 |
| Total                     | 135,068.5            | 133,574.3            | 98.89            | 195.92           | 192.69           | 242.35           |