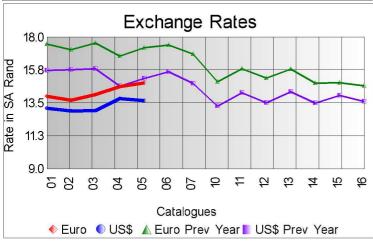

## Market Report Catalogue: 201705

Euro Rate: 14.88

Dollar Rate: 13.67

The fifth sale of the 2017 summer season took place in Port Elizabeth today, with 135 068 kg's on offer. The offering consisted of some good quality mohair, with 99% of the mohair on offer being sold.