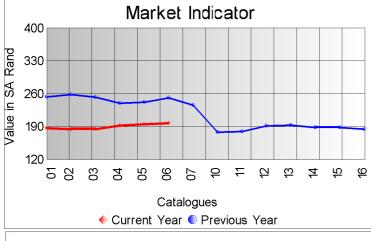

Despite a stronger SA currency, the market continued on an upward trend and closed 1% higher on R197.83 p/kg.

There was strong competition from all the buying houses on today's auction, with the better qualities receiving extra attention from the buyers.

| Mass        |           |           |        | Market Indicator |          |           |  |
|-------------|-----------|-----------|--------|------------------|----------|-----------|--|
| Description | Offered   | Sold      | % Sold | Current          | Previous | Last Year |  |
| Kids        | -         |           |        |                  |          |           |  |
| Summer      | 19,480.7  | 18,195.5  | 93.40  | 309.91           | 297.48   | 341.91    |  |
| Winter      |           |           |        |                  |          |           |  |
| Young Goats |           |           |        |                  |          |           |  |
| Summer      | 30,025.3  | 28,312.3  | 94.29  | 230.04           | 228.39   | 294.85    |  |
| Winter      |           |           |        |                  |          |           |  |
| Adults      | 20.074.7  | 26.074.7  |        |                  |          |           |  |
| Fine        | 36,074.7  | 36,074.7  | 100.00 | 202.95           | 202.72   | 271.57    |  |
| Strong      | 23,901.2  | 23,901.2  | 100.00 | 189.22           | 188.53   | 247.53    |  |
| Total       | 136,734.5 | 132,428.8 | 96.85  | 197.83           | 195.92   | 251.49    |  |