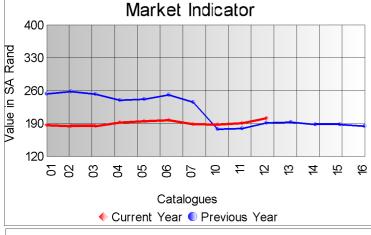

## Market Report Catalogue: 201712

Euro Rate: 15.72 Dollar Rate: 13.32

The third sale of the 2017 winterseason took place in Port Elizabeth today, with 178 955 kg's on offer.

The market gained some good ground today, with the average market indicator climbing by 6%, to close on R202.34 p/kg, with 98% of the offering being sold.

Kids (winter)
Young Goats (winter)
Fine Adults
Strong Adults
Up 4%
Average
Up 6%

The fourth sale of the 2017 winter season will take place on 17 October 2017.

|             | Mass      |           |        |         | Market Indicator |           |  |  |
|-------------|-----------|-----------|--------|---------|------------------|-----------|--|--|
| Description | Offered   | Sold      | % Sold | Current | Previous         | Last Year |  |  |
| Kids        |           |           |        |         |                  |           |  |  |
| Summer      |           |           |        |         |                  |           |  |  |
| Winter      | 34,865.9  | 33,163.9  | 95.12  | 271.31  | 263.88           | 292.77    |  |  |
| Young Goats |           |           |        |         |                  |           |  |  |
| Summer      |           |           |        |         |                  |           |  |  |
| Winter      | 26,644.5  | 26,644.5  | 100.00 | 226.86  | 217.74           | 240.03    |  |  |
| Adults      | 00 004 0  | 00 505 0  |        |         |                  |           |  |  |
| Fine        | 38,991.0  | 38,565.3  | 98.91  | 213.30  | 203.29           | 209.26    |  |  |
| Strong      | 55,795.1  | 54,847.1  | 98.30  | 199.64  | 191.19           | 173.41    |  |  |
| Total       | 178,955.3 | 175,523.6 | 98.08  | 202.34  | 191.44           | 191.89    |  |  |