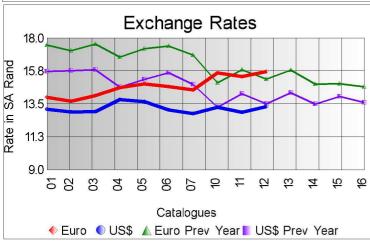

## Market Report Catalogue: 201712

Euro Rate: 15.72 Dollar Rate: 13.32

The third sale of the 2017 winterseason took place in Port Elizabeth today, with 178 955 kg's on offer.

The market gained some good ground today, with the average market indicator climbing by 6%, to close on R202.34 p/kg, with 98% of the offering being sold.