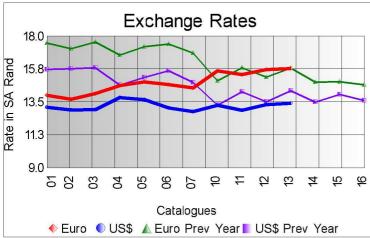

## Market Report Catalogue: 201713

Euro Rate: 15.79 Dollar Rate: 13.43

The mohair market continued it's upward trend on the fourth sale of the 2017 winter season, with the average market indicator gaining 5%, to close on R213.34 p/kg.

A total of 149 288 kg's were on offer, with 98.8% of the total offering sold. The auction consisted of some good quality mohair and very good individual clips.

Although the SA currency was nearly unchanged from the previous auction during the first half of the auction, the SA rand weakened during the latter half of the auction.