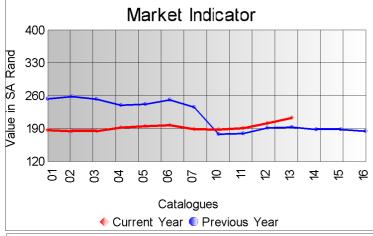

## Market Report Catalogue: 201713

Euro Rate: 15.79 Dollar Rate: 13.43

The mohair market continued it's upward trend on the fourth sale of the 2017 winter season, with the average market indicator gaining 5%, to close on R213.34 p/kg.

|             | Ма        | Market Indicator |        |         |          |           |
|-------------|-----------|------------------|--------|---------|----------|-----------|
| Description | Offered   | Sold             | % Sold | Current | Previous | Last Year |
| Kids        |           |                  |        |         |          |           |
| Summer      |           |                  |        |         |          |           |
| Winter      | 28,555.8  | 27,486.8         | 96.26  | 282.80  | 271.31   | 292.49    |
| Young Goats |           |                  |        |         |          |           |
| Summer      |           |                  |        |         |          |           |
| Winter      | 21,594.1  | 21,594.1         | 100.00 | 237.99  | 226.86   | 247.17    |
| Adults      |           |                  |        |         |          |           |
| Fine        | 31,121.4  | 30,981.4         | 99.55  | 225.39  | 213.30   | 207.53    |
| Strong      | 40,176.8  | 40,020.8         | 99.61  | 210.62  | 199.64   | 175.15    |
| Total       | 149,288.4 | 147,550.4        | 98.84  | 213.34  | 202.34   | 193.63    |