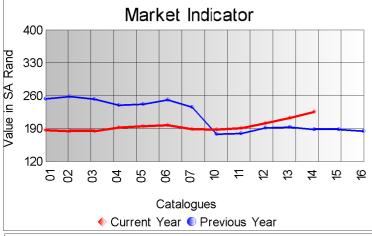

## Market Report Catalogue: 201714

Euro Rate: 16.43
Dollar Rate: 14.20

The fifth sale of the 2017 winter season took place in Port Elizabeth today, with 142 589 kg on offer. The market continued to show strong gains, with price increases in all categories and the average market indicator gaining 6% to close on R225.92 per kg and 98% of the offering being sold. The average market indicator has gained nearly 20% since the start of the 2017 winter season.

Mosenthals Wool & Mohair SA (Pty) LTD

A higest price of R350.00 per kg was paid for a bale of 26 micron good style kid mohair.

Compared to the previous sale, prices were as follows:

Kids (winter) Up 3.6%
Young Goats (winter) Up 6%
Fine Adults Up 5%
Strong Adults Up 7%
Average Up 6%

The sixth sale of the 2017 winter season will take place on 21 November 2017.

|             | Mass      |           |        |         | Market Indicator |           |  |  |
|-------------|-----------|-----------|--------|---------|------------------|-----------|--|--|
| Description | Offered   | Sold      | % Sold | Current | Previous         | Last Year |  |  |
| Kids        |           |           |        |         |                  |           |  |  |
| Summer      | 959.5     |           |        |         |                  |           |  |  |
| Winter      | 28,820.0  | 27,454.1  | 95.26  | 292.91  | 282.80           | 285.57    |  |  |
| Young Goats |           |           |        |         |                  |           |  |  |
| Summer      |           |           |        |         |                  |           |  |  |
| Winter      | 18,371.7  | 17,968.5  | 97.81  | 252.41  | 237.99           | 238.49    |  |  |
| Adults      | 05.000.0  | 05 000 0  |        |         |                  |           |  |  |
| Fine        | 35,603.6  | 35,603.6  | 100.00 | 236.63  | 225.39           | 202.62    |  |  |
| Strong      | 38,024.0  | 38,024.0  | 100.00 | 225.05  | 210.62           | 171.27    |  |  |
| Total       | 142,589.2 | 139,739.9 | 98.00  | 225.92  | 213.34           | 188.93    |  |  |