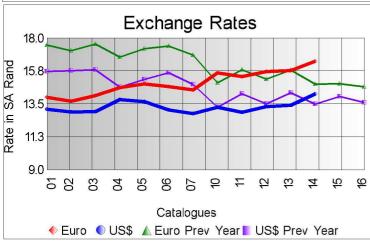

## Market Report Catalogue: 201714

Euro Rate: 16.43
Dollar Rate: 14.20

The fifth sale of the 2017 winter season took place in Port Elizabeth today, with 142 589 kg on offer. The market continued to show strong gains, with price increases in all categories and the average market indicator gaining 6% to close on R225.92 per kg and 98% of the offering being sold. The average market indicator has gained nearly 20% since the start of the 2017 winter season.