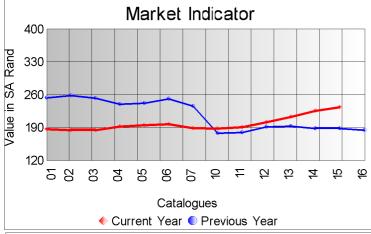

## Market Report Catalogue: 201715

Euro Rate: 16.50 Dollar Rate: 14.08

The penultimate sale of the 2017 winter season took place in Port Elizabeth today. Despite a fluctuating currency, which ended slightly stronger than the previous sale, the market continued it's upward trend to close 3.6% higher on R234.00 per kg.

Up 4% Kids (winter) Young Goats (winter) **Up 4%** Up 4.8% Fine Adults Up 2.8% Strong Adults Average Up 3.6%

The last sale of the 2017 winter season will take place on 5 December 2017.

|             | Ма        | Market Indicator |        |         |          |           |
|-------------|-----------|------------------|--------|---------|----------|-----------|
| Description | Offered   | Sold             | % Sold | Current | Previous | Last Year |
| Kids        |           |                  |        |         |          |           |
| Summer      |           |                  |        |         |          |           |
| Winter      | 22,989.7  | 22,989.7         | 100.00 | 304.83  | 292.91   | 285.29    |
| Young Goats |           |                  |        |         |          |           |
| Summer      |           |                  |        |         |          |           |
| Winter      | 20,009.3  | 19,891.3         | 99.41  | 262.85  | 252.41   | 225.69    |
| Adults      | 05.050.0  | 05.050.0         |        |         |          |           |
| Fine        | 25,258.3  | 25,258.3         | 100.00 | 247.96  | 236.63   | 205.52    |
| Strong      | 28,989.0  | 28,989.0         | 100.00 | 231.31  | 225.05   | 169.85    |
| Total       | 119,444.0 | 119,326.0        | 99.90  | 234.00  | 225.92   | 188.44    |