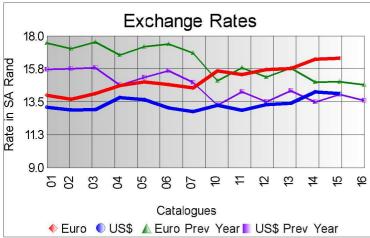

## Market Report Catalogue: 201715

Euro Rate: 16.50 Dollar Rate: 14.08

The penultimate sale of the 2017 winter season took place in Port Elizabeth today. Despite a fluctuating currency, which ended slightly stronger than the previous sale, the market continued it's upward trend to close 3.6% higher on R234.00 per kg.