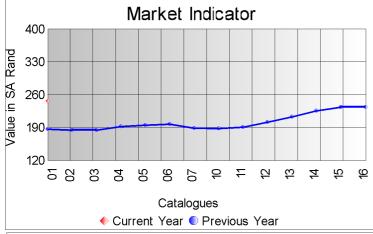

The average market indicator closed 5.6% higher from the previous sale and 32% higher than the corresponding sale of 2017, to close on R247.03 p/kg.

SAFIL SA

Samil (Pty) LTD

Stucken & Co (Pty) LTD

New England Wool SA

The second sale of the 2018 winter season will take place on 6 March 2018.

| Mass                      |          |          |        | Market Indicator |          |           |  |
|---------------------------|----------|----------|--------|------------------|----------|-----------|--|
| Description               | Offered  | Sold     | % Sold | Current          | Previous | Last Year |  |
| Kids                      |          |          |        |                  |          |           |  |
| Summer                    | 2,822.3  | 2,822.3  | 100.00 | 325.77           |          |           |  |
| Winter                    | 2,498.3  | 2,498.3  | 100.00 | 313.45           | 295.50   | 264.62    |  |
| Young Goats Summer Winter | 11,626.4 | 11,626.4 | 100.00 | 281.64           | 260.61   | 220.34    |  |
| Adults                    |          |          |        |                  | 200.01   |           |  |
| Fine                      | 22,327.3 | 22,327.3 | 100.00 | 254.19           | 248.59   | 197.40    |  |
| Strong                    | 13,105.1 | 13,105.1 | 100.00 | 245.29           | 234.30   | 174.20    |  |
| Total                     | 63,035.8 | 62,629.0 | 99.35  | 247.03           | 233.94   | 186.85    |  |