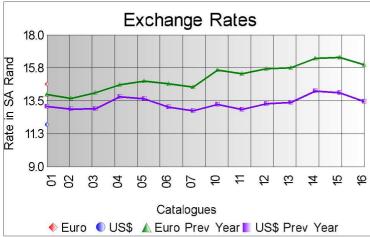

## Market Report Catalogue: 201801

Euro Rate: 14.66 Dollar Rate: 11.89

The first sale of the 2018 summer season took place in Port Elizabeth today, with 63 035 kg's on offer, with nearly 100% sales clearance achieved on the day.

Although the offering on the first sale is always mixed and varied in length, this did not stop the buyers from competing actively for the small quantity of mohair on auction.

The better demand for the finer end of the clip was noticeable, with a highest price of R367.90 p/kg being paid for a bale of good style 26 micron kid mohair. Good demand was experienced for all types on today's sale despite the SA currency trading 12% stronger against the US dollar from the last winter sale of 2017.