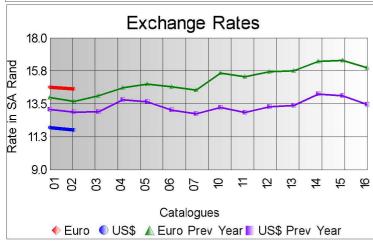

## Market Report Catalogue: 201802

Euro Rate: 14.54 Dollar Rate: 11.72

The second sale of the 2018 summer season took place in Port Elizabeth today, with 144 242 kg on offer.

The market gained a further 2% from the previous sale to close on R252.25 p/kg, despite the slight strengthening of the SA currency.