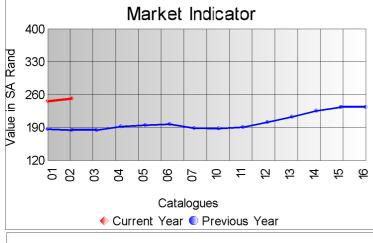

## Market Report Catalogue: 201802

Euro Rate: 14.54 Dollar Rate: 11.72

The second sale of the 2018 summer season took place in Port Elizabeth today, with 144 242 kg on offer.

The market gained a further 2% from the previous sale to close on R252.25 p/kg, despite the slight strengthening of the SA currency.

The third sale of the 2018 summer season will take place on 20 March 2018.

|             | Ма        | ss        | Market Indicator |         |          |           |
|-------------|-----------|-----------|------------------|---------|----------|-----------|
| Description | Offered   | Sold      | % Sold           | Current | Previous | Last Year |
| Kids        |           |           |                  |         |          |           |
| Summer      | 17,001.7  | 17,001.7  | 100.00           | 338.54  | 325.77   | 276.82    |
| Winter      |           |           |                  |         | 313.45   |           |
| Young Goats |           |           |                  |         |          |           |
| Summer      | 34,431.7  | 34,220.9  | 99.39            | 288.99  | 281.64   | 224.92    |
| Winter      |           |           |                  |         |          |           |
| Adults      | 54.643.8  | 54.643.8  | 100.00           | 266.10  | 254.19   | 194.70    |
| Fine        | - /       | - ,       |                  |         |          |           |
| Strong      | 23,256.8  | 23,256.8  | 100.00           | 249.75  | 245.29   | 175.26    |
| Total       | 144,242.6 | 143,868.8 | 99.74            | 252.25  | 247.03   | 184.73    |