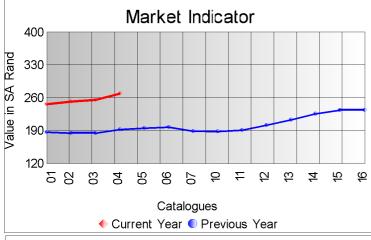

## Market Report Catalogue: 201804

Euro Rate: 14.79

Dollar Rate: 11.98

The mohair market continued it's upward trend on the fourth mohair summer sale, which was held in Port Elizabeth today.

A total of 146 719 kg's were on offer, with a 100% sales clearance and a 5.2% rise in the average market indicator to close on R269.25 p/kg. The offering consisted of good quality mohair and excellent individual clips, with the offering being finer than the previous sale, as well as achieving a better clean yield.

Compared to the previous sale, prices were as follows:

Kids (summer) Up 8.6% Young Goats (summer) Up 4% Fine Adults Up 4.4% Strong Adults Up 5% Average Up 5.2%

The fifth sale of the 2018 summer season will take place on 8 May 2018.

| Mass                      |                      |                      |                  | Market Indicator |                  |                  |  |
|---------------------------|----------------------|----------------------|------------------|------------------|------------------|------------------|--|
| Description               | Offered              | Sold                 | % Sold           | Current          | Previous         | Last Year        |  |
| Kids                      |                      |                      |                  |                  |                  |                  |  |
| Summer<br>Winter          | 23,618.9             | 23,618.9             | 100.00           | 398.06           | 366.42           | 291.76           |  |
| Young Goats Summer Winter | 36,743.8             | 36,743.8             | 100.00           | 305.14           | 293.74           | 224.34           |  |
| Adults Fine Strong        | 50,595.2<br>14.237.6 | 50,595.2<br>14.237.6 | 100.00<br>100.00 | 276.94<br>262.33 | 265.37<br>249.54 | 200.87<br>181.85 |  |
| Total                     | 146,719.2            | 146,719.2            | 100.00           | 269.25           | 255.83           | 192.69           |  |