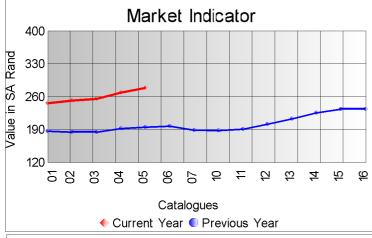

The market continued it's strong performance of the season, with the average market indicator gaining 3.9% from the previous sale to close on R279.78 per kg and a sales clearance of 98.9%.

A highest price of R480.00 per kg was paid for a bale of good style 22 micron kid mohair.

Although not all buying houses were completely active on the auction floor, competition was good for the better qualities on offer.

Compared to the previous sale, prices were as follows:

Kids (summer) Unchanged
Young Goats (summer) Up 4.4%
Fine Adults Up 4%
Strong Adults Up 5%
Average Up 3.9%

The sixth sale of the 2018 summer season will take place on 22 May 2018.

| Mass           |           |           |        | Market Indicator |          |           |  |
|----------------|-----------|-----------|--------|------------------|----------|-----------|--|
| Description    | Offered   | Sold      | % Sold | Current          | Previous | Last Year |  |
| Kids           |           |           |        |                  |          |           |  |
| Summer         | 20,113.7  | 19,436.7  | 96.63  | 398.01           | 398.06   | 297.48    |  |
| Winter         |           |           |        |                  |          |           |  |
| Young Goats    | 04.740.5  | 04 740 5  |        |                  |          |           |  |
| Summer         | 21,749.5  | 21,749.5  | 100.00 | 318.61           | 305.14   | 228.39    |  |
| Winter         |           |           |        |                  |          |           |  |
| Adults<br>Fine | 33,236.1  | 33,236.1  | 100.00 | 288.12           | 276.94   | 202.72    |  |
| Strong         | 15,081.1  | 15,081.1  | 100.00 | 275.41           | 262.33   | 188.53    |  |
| Total          | 110,501.8 | 109,327.5 | 98.94  | 279.78           | 269.25   | 195.92    |  |