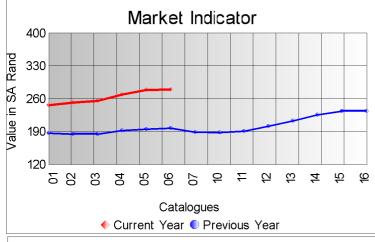

The market held steady on today's sale, with the average market indicator closing unchanged from the previous sale, on R280.57 p/kg.

There were some excellent individual clips on offer, with buyers competing actively for the better kids, resulting in the indicator for kids gaining 3.3%.

Kids (summer) Up 3.3%
Young Goats (summer) Unchanged
Fine Adults Unchanged
Strong Adults Unchanged

Average Unchanged

The last sale of the 2018 summer season will take place on 26 June 2018.

| Mass           |           |           |        | Market Indicator |          |           |  |
|----------------|-----------|-----------|--------|------------------|----------|-----------|--|
| Description    | Offered   | Sold      | % Sold | Current          | Previous | Last Year |  |
| Kids           |           |           |        |                  |          |           |  |
| Summer         | 21,029.0  | 20,926.0  | 99.51  | 411.18           | 398.01   | 309.91    |  |
| Winter         |           |           |        |                  |          |           |  |
| Young Goats    |           |           |        |                  |          |           |  |
| Summer         | 33,190.2  | 33,190.2  | 100.00 | 316.54           | 318.61   | 230.04    |  |
| Winter         |           |           |        |                  |          |           |  |
| Adults<br>Fine | 37,943.5  | 37,943.5  | 100.00 | 287.85           | 288.12   | 202.95    |  |
| Strong         | 11,871.9  | 11,871.9  | 100.00 | 275.08           | 275.41   | 189.22    |  |
| Total          | 125,974.9 | 125,871.9 | 99.92  | 280.57           | 279.78   | 197.83    |  |