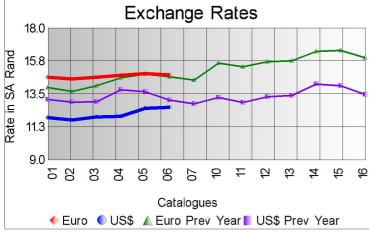

## Market Report Catalogue: 201806

Euro Rate: 14.82 Dollar Rate: 12.59

The penultimate sale of the 2018 summer season took place in Port Elizabeth today (22 May 2018), with 125 974 kg's on offer, with nearly 100% of the offeiring sold.